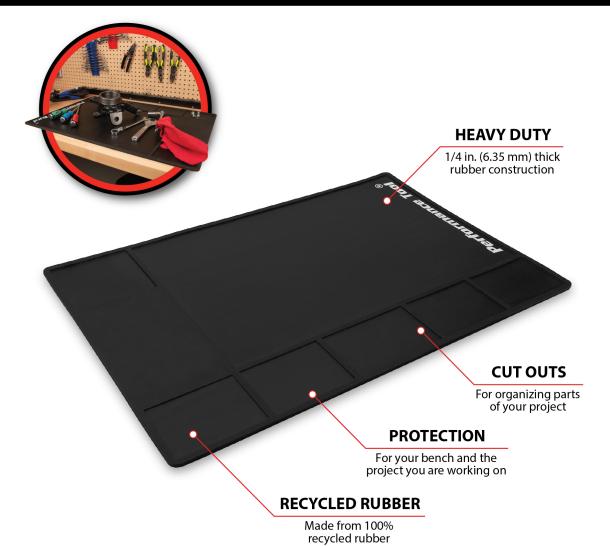

- Heavy duty 1/4 in. (6.35 mm) thick rubber construction
- Made from 100% recycled rubber
- Cutouts on the top of the mat for organizing parts of your project
- Large 30 in. (762 mm) x 20 in. (508 mm) size to cover all type of projects
- Extra thick rubber provides strong and stable work surface
- Mat provides protection to your bench and the project you are working on