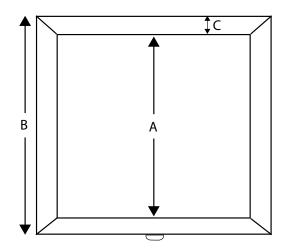

### **Dimensions and Product Offering**

| PART NO. | A      | В      | С  |
|----------|--------|--------|----|
| J37022   | 21.95″ | 23.06" | 4" |
| J37024   | 24.00" | 25.00" | 4" |
| J37028   | 28.00" | 28.75" | 4" |
| J37030   | 30.13" | 31.38" | 4" |