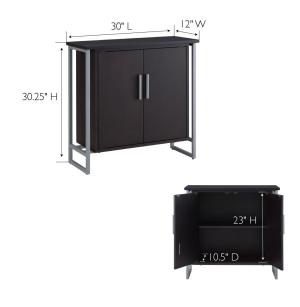

## **SPECIFICATIONS**

MATERIAL CONSTRUCTION: Metal & Wood

**ASSEMBLY REQUIRED:** Yes

TOOLS NEEDED FOR ASSEMBLY: Allen Wrench

30.25" H ×30" L × 12" W **ASSEMBLED DIMENSIONS:** 

**ASSEMBLED WEIGHT:** 53 lbs.

**HINGE STYLE:** Cabinet Hinge

**DOOR STYLE:** Slab SHELF STYLE: Flat SHELF ADJUSTABILITY INCREMENTS: 2.5" SHELF MAX WEIGHT CAPACITY:

**SHELF DIMENSIONS:** 15.25" H x 9.25" D x 23.125"

SHELF THICKNESS: .625" SHELF MATERIAL: **MDF**  FRAME STYLE: