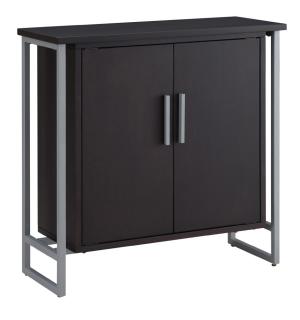

## Talia Mixed Metal and Wood Foyer Cabinet Black/Satin Nickel

## **SPECIFICATIONS**

MATERIAL CONSTRUCTION: Metal & Wood

**ASSEMBLY REQUIRED:** Yes

TOOLS NEEDED FOR ASSEMBLY: Allen Wrench

30.25" H ×30" L × 12" W **ASSEMBLED DIMENSIONS:** 

**ASSEMBLED WEIGHT:** 53 lbs.