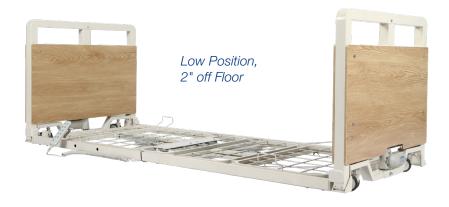

## **FEATURES AND BENEFITS**

- Constructed from welded steel
- Features true verticle lift
- Deck to floor range 2.5"—26"
- Split frame design along with a transport bar transforms bed into a convenient to move unit
- Integrated wooden head and foot boards
- Ultra-quiet DC motors with 5 functions including Trendelenburg, and Reverse Trendelenburg
- Equipped with four 3" casters

Warranty: 15 years on structural steel, 3 years on electrical & mechanical, 1 year on all other parts and components from original date of purchase.

| Series | Height |     | Deck | Extended Heel Lift | Weight   |
|--------|--------|-----|------|--------------------|----------|
|        | Min    | Max | Deck | Extended neel Liit | Capacity |
| D500   | 2.5"   | 26" | Grid | ✓                  | 400 lb.  |