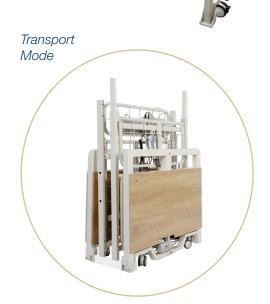

## **FEATURES AND BENEFITS**

- Constructed from welded steel
- Features true verticle lift
- Deck to floor range 2.5"—26"
- Split frame design along with a transport bar transforms bed into a convenient to move unit
- Integrated wooden head and foot boards
- Ultra-quiet DC motors with 5 functions including Trendelenburg, and Reverse Trendelenburg
- Equipped with four 3" casters