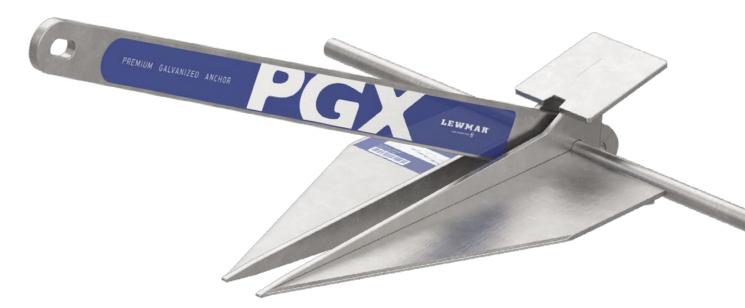

## A QUICK SETTING ANCHOR

Lewmar® PGX galvanized anchors are made with a tough structural steel that is hot-dipped galvanized with a corrosion-resistant finish. Expect quick setting and holding power with these quality anchors. This anchor is built on the LFX platform and doesn't disappoint when it comes to reliability and performance. The T-section flukes set quickly in a variety of seabeds

## **Features**

- Manufactured from S355 structural steel
- Hot-dipped galvanized for tough, durable and corrosion-resistant finish
- T-section flukes set quickly improving holding power
- Weight capacities available from 5 to 21 lbs.