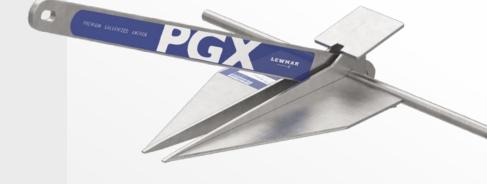

## A QUICK SETTING ANCHOR

Lewmar® PGX galvanized anchors are made with a tough structural steel that is hot-dipped galvanized with a corrosion-resistant finish. Expect quick setting and holding power with these quality anchors. This anchor is built on the LFX platform and doesn't disappoint when it comes to reliability and performance. The T-section flukes set quickly in a variety of seabeds

## **Features**

- Manufactured from S355 structural steel
- Hot-dipped galvanized for tough, durable and corrosion-resistant finish
- T-section flukes set quickly improving holding power
- Weight capacities available from 5 to 21 lbs.