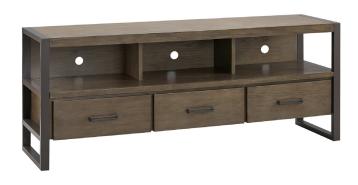

## Ender Mixed Metal and Wood TV Stand Smoke/Gunmetal Gray

70"

## **SPECIFICATIONS**

MATERIAL CONSTRUCTION: Mixed metal + wood

ASSEMBLY REQUIRED: Yes

TOOLS NEEDED FOR ASSEMBLY: Allen Wrench

ASSEMBLED DIMENSIONS:  $24" H \times 60" L \times 16" W$ 

ASSEMBLED WEIGHT: 90.5 lbs.

SHELF STYLE: Fixed

CABLE MANAGEMENT: No

ADJUSTABLE SHELVES: No

SHELF CLEARANCE: 9.13"

MAX TV SIZE:

FINISH TYPE:

TOP MATERIAL: MDF SIDES MATERIAL: Iron

BOTTOM MATERIAL: MDF

FRAME COLOR: Gunmetal Gray
TOP COLOR: Smoke Gray

Stained

WARRANTY: I-Year limited warranty

TITLE IV COMPLIANT: Yes

PROP 65 HARMFUL MATERIAL: Formaldehyde

TYPE: JOB:

ORDER CODE: APPROVALS: