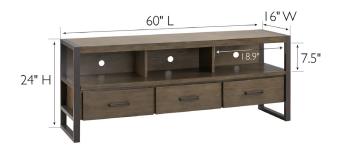

## **SPECIFICATIONS**

MATERIAL CONSTRUCTION: Mixed metal + wood

ASSEMBLY REQUIRED: Yes

TOOLS NEEDED FOR ASSEMBLY: Allen Wrench

ASSEMBLED DIMENSIONS:  $24" H \times 60" L \times 16" W$ 

ASSEMBLED WEIGHT: 90.5 lbs.

SHELF STYLE: Fixed

CABLE MANAGEMENT: No

ADJUSTABLE SHELVES: No

SHELF CLEARANCE: 9.13"

MAX TV SIZE:

FINISH TYPE:

TOP MATERIAL: MDF SIDES MATERIAL: Iron

BOTTOM MATERIAL: MDF