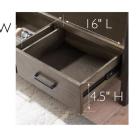

**DRW DIMENSIONS:**  $4.5" \text{ H} \times 16" \text{ L} \times 12.75" \text{ D}$ 

**DRW FACE MATERIAL**: MDF

**DRW BOX MATERIAL:** MDF

**DRW CONSTRUCTION:** Dove Tail

GLIDE STYLE: Full Extension Ball Bearing