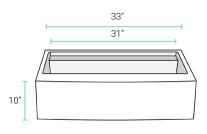

# **Tourner** Farmhouse Kitchen Workstation Sink SM-KS28RG



#### Features:

- Durable, 18G stainless steel
- Accessory ledge
- Sound absorbing pads
- Cross breaks for complete drainage
- 10" Basin depth

#### Installation:

- Farmhouse

## Colors & Finishes:

- Black: SM-KS28B
- Gold: SM-KS28G
- Rose Gold: SM-KS28RG

## Specifications:

- N.W: 38.0 lb.

- L: 33" x W: 22" x H: 10"

### **Included Parts:**

- Farmhouse Workstation Sink: SM-KS28RG
- Strainer w Tailpipe
- Cutting Board
- Colander
- Dryer Rack
- Bottom Grid

# Compatible Parts (sold separately):

- Swiss Madison Roll-Up Grid\*
- Swiss Madison Kitchen Sink Drain\*
- Swiss Madison Kitchen Sink Faucet\*
- \* Color and style options available