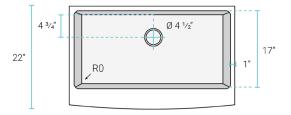

# **Tourner** Farmhouse Kitchen Workstation Sink SM-KS28RG



#### Features:

- Durable, 18G stainless steel
- Accessory ledge
- Sound absorbing pads
- Cross breaks for complete drainage
- 10" Basin depth

#### Installation:

- Farmhouse

## Colors & Finishes:

- Black: SM-KS28B
- Gold: SM-KS28G
- Rose Gold: SM-KS28RG

## Specifications:

- N.W: 38.0 lb.

- L: 33" x W: 22" x H: 10"

### **Included Parts:**

- Farmhouse Workstation Sink: SM-KS28RG
- Strainer w Tailpipe
- Cutting Board
- Colander
- Dryer Rack
- Bottom Grid

# Compatible Parts (sold separately):

- Swiss Madison Roll-Up Grid\*
- Swiss Madison Kitchen Sink Drain\*
- Swiss Madison Kitchen Sink Faucet\*
- \* Color and style options available