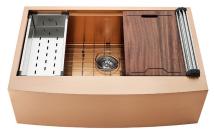

# **Tourner** Farmhouse Kitchen Workstation Sink SM-KS28RG

### **Included Parts:**

- Farmhouse Workstation Sink: SM-KS28RG
- Strainer w Tailpipe
- Cutting Board
- Colander
- Dryer Rack
- Bottom Grid