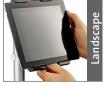

The MY tab holds tablets ranging in size from 6.25" to 11.75" in either portrait or landscape position for greater versatility. The MY tab is also available as the free-standing MY point which includes a 9.84" anodized aluminum column with a metal base for stability. Available in black or white.

## **FEATURES**

- Tablet Sizes: 6.25" to 11.75"
- Adjustability: Use in portrait or landscape view
- Spring closure for one-handed operation
- Quick Release mount for easy removal
- German engineered for quality and longevity
- for additional versatility