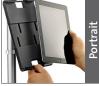

The MY tab holds tablets ranging in size from 6.25" to 11.75" in either portrait or landscape position for greater versatility. The MY tab is also available as the free-standing MY point which includes a 9.84" anodized aluminum column with a metal base for stability. Available in black or white.

## **FEATURES**

- Tablet Sizes: 6.25" to 11.75"
- Adjustability: Use in portrait or landscape view
- Spring closure for one-handed operation
- Quick Release mount for easy removal
- German engineered for quality and longevity
- for additional versatility