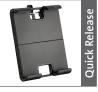

The MY tab is designed to attach to a MY fix mount for easy integration into your work flow. It opens along a sliding, spring loaded track for easy, one-handed placement and release. No

worries about slipping – the tablet is gripped gently and securely with soft, rubberized pads. The MY tab features a Quick Release attachment that allows the MY tab to easily be removed, or added, to any MY monitor mount.

## **FEATURES**

- Tablet Sizes: 6.25" to 11.75"
- Adjustability: Use in portrait or landscape view
- Spring closure for one-handed operation
- Quick Release mount for easy removal
- German engineered for quality and longevity
- for additional versatility