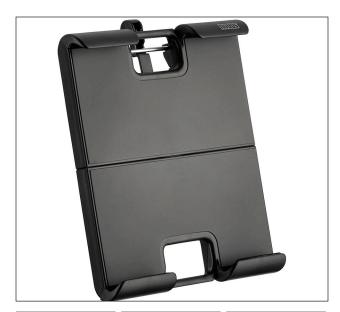

Black

White

Mounts on

911+3005+000 911+3001+000 All Novus support arms and mounts

Tablets have become an integral part of many work environments. They allow access to information no matter where you are. But how do you effectively incorporate them into your workstation? The MY tab from Novus More Space is a spring-loaded tablet holder that lifts a tablet off the desk so it's in the perfect viewing position and within easy reach.

The MY tab is designed to attach to a MY fix mount for easy integration into your work flow. It opens along a sliding, spring loaded track for easy, one-handed placement and release. No

worries about slipping – the tablet is gripped gently and securely with soft, rubberized pads. The MY tab features a Quick Release attachment that allows the MY tab to easily be removed, or added, to any MY monitor mount.

The MY tab holds tablets ranging in size from 6.25" to 11.75" in either portrait or landscape position for greater versatility. The MY tab is also available as the free-standing MY point which includes a 9.84" anodized aluminum column with a metal base for stability. Available in black or white.