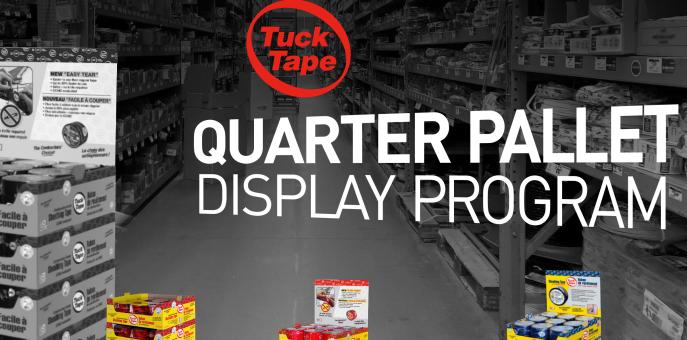

| QUARTER-PALLET<br>TYPE                   | CONTRACTOR'S<br>SHEATHING TAPE                                                                                                                                                                                                                   | CONTRACTOR'S SHEATHING<br>TAPE (EASY TEAR)                                                                                                                                                                                                                        | CONTRACTOR'S BLUE SHEATHING<br>TAPE FOR VAPOUR BARRIER                                                                                                                                                                                |
|------------------------------------------|--------------------------------------------------------------------------------------------------------------------------------------------------------------------------------------------------------------------------------------------------|-------------------------------------------------------------------------------------------------------------------------------------------------------------------------------------------------------------------------------------------------------------------|---------------------------------------------------------------------------------------------------------------------------------------------------------------------------------------------------------------------------------------|
| QP RESOURCE                              | 4205256055                                                                                                                                                                                                                                       | 4205956055                                                                                                                                                                                                                                                        | 42191266055                                                                                                                                                                                                                           |
| FILL RESOURCE                            | 205956055                                                                                                                                                                                                                                        | 205256055                                                                                                                                                                                                                                                         | 219086055                                                                                                                                                                                                                             |
| TRAYS / QP                               | 7                                                                                                                                                                                                                                                | 7                                                                                                                                                                                                                                                                 | 7                                                                                                                                                                                                                                     |
| ROLLS / TRAY                             | 18                                                                                                                                                                                                                                               | 18                                                                                                                                                                                                                                                                | 18                                                                                                                                                                                                                                    |
| ROLLS / QP                               | 126                                                                                                                                                                                                                                              | 126                                                                                                                                                                                                                                                               | 126                                                                                                                                                                                                                                   |
| FEATURES /<br>BENEFITS /<br>APPLICATIONS | UV resistant polypropylene<br>film coated with high shear,<br>high tack solvent based acrylic<br>adhesive<br>For sealing of joints and seams<br>of insulation materials<br>Water and moisture resistant<br>CCMC Evaluated See report<br>#11955-R | UV resistant polypropylene<br>film coated with high shear,<br>high tack solvent based acrylic<br>adhesive<br>For sealing of joints and seams<br>of insulation materials<br>Water and moisture resistant<br>Hand tearable<br>CCMC Evaluated See report<br>#11955-R | UV resistant polypropylene film coated<br>with a specially formulated solvent-<br>based acrylic adhesive<br>Sealing of joints and seams of PE<br>Barrier<br>Water, moisture, and mold resistant<br>CCMC Evaluated See report #14018-R |