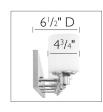

**ASSEMBLED DIMENSIONS:**  $7^3/4$ " H × 32" L ×  $6^1/2$ " D

WEIGHT: 6.4 lbs.

GLASS/SHADE DIMENSIONS:  $5^3/8" H \times 4^3/4" L \times 4^3/4" D$ 

GLASS/SHADE TYPE: Glass
GLASS/SHADE COLOR: White

ENERGY EFFICIENT: No
LIGHTING AMPS: 2
VOLTAGE: 120V