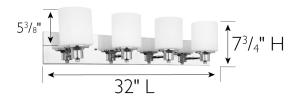

**ASSEMBLED DIMENSIONS:**  $7^3/4$ " H × 32" L ×  $6^1/2$ " D

WEIGHT: 6.4 lbs.

GLASS/SHADE DIMENSIONS:  $5^3/8" H \times 4^3/4" L \times 4^3/4" D$ 

GLASS/SHADE TYPE: Glass
GLASS/SHADE COLOR: White

ENERGY EFFICIENT: No
LIGHTING AMPS: 2
VOLTAGE: 120V