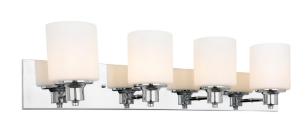

## Dane Dimmable 4-Light Vanity Light with Frosted Glass Polished Chrome









## **SPECIFICATIONS**

MOUNTING: Wall Mount

SLOPED CEILING ADAPTABLE: No BULB INCLUDED: No

WATTS PER BULB: Maximum 60W Medium Base Bulb

TOTAL WATTAGE: 240W Maximum

**DIMMABLE:** Yes **MATERIAL CONSTRUCTION:** Steel

**ASSEMBLED DIMENSIONS:**  $7^3/4$ " H × 32" L ×  $6^1/2$ " D

WEIGHT: 6.4 lbs.

GLASS/SHADE DIMENSIONS:  $5^3/8" H \times 4^3/4" L \times 4^3/4" D$ 

GLASS/SHADE TYPE: Glass
GLASS/SHADE COLOR: White

ENERGY EFFICIENT: No
LIGHTING AMPS: 2
VOLTAGE: 120V

WARRANTY: 10-Year limited warranty

UL/ETL CERTIFICATION:ULWET/DRY/DAMP LISTING:DampADA COMPLIANT:NoENERGY STAR CERTIFIED:No







TYPE: JOB:

ORDER CODE: APPROVALS: