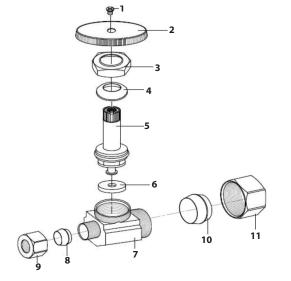

| PART NO. | FINISH            |  |
|----------|-------------------|--|
| S4312BN  | Brushed Nickel    |  |
| S4312RB  | Oil Rubbed Bronze |  |
| S4312WB  | Old World Bronze  |  |

| NO. | PART        | MATERIAL |
|-----|-------------|----------|
| 1   | Screw       | Brass    |
| 2   | Handle      | Zinc     |
| 3   | Cap Nut     | Brass    |
| 4   | Packing     | Rubber   |
| 5   | Stem        | Brass    |
| 6   | Packing     | Rubber   |
| 7   | Body        | Brass    |
| 8   | 3/8" Sleeve | Brass    |
| 9   | 3/8" Nut    | Brass    |
| 10  | 5/8" Sleeve | Brass    |
| 11  | 5/8" Nut    | Brass    |