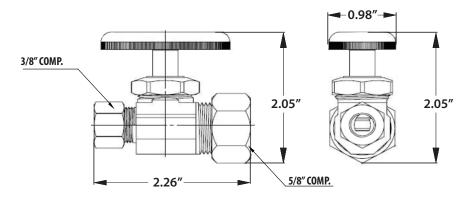

## 5/8" COMP X 3/8" COMP MULTI-TURN STRAIGHT SUPPLY STOP VALVE

- Multi-turn oval style handle
- Straight stop design typically used when water supply pipe comes up from the floor
- Lead Law Compliant
- Meets or exceeds NSF/ANSI 372-2016, NSF/ANSI 61-2016, ASME A112.18.1-2018/CSA B125.1-18, Safe Drinking Water Act Section 1417(d) and Section 116875 of the California Health & Safety Code
- cUPC listed