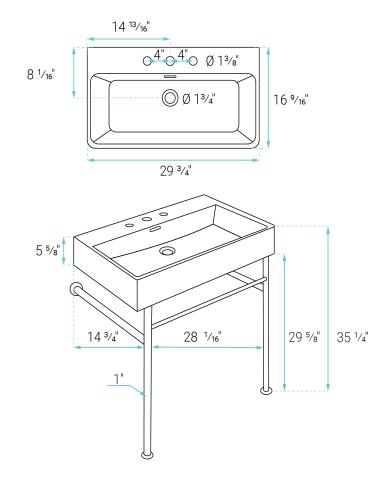

#### **SPECIFICATIONS:**

N.W: 53.8 lb.

D: 16 % X W: 29 3/4" x H: 35 1/4"

Inner Sink: D: 11  $^{7}/_{16}$ " x W: 28  $^{5}/_{8}$ " x H: 3  $^{3}/_{4}$ "

Basin Depth: 3 3/4"