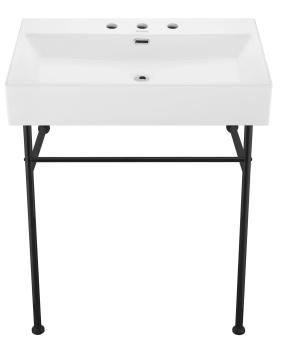

#### **FEATURES:**

- · Sleek, one-piece sink
- · Glazed ceramic
- · Stainless steel legs for support
- · Towel bar for extra storage
- · Chrome-finish overflow
- Standard 1 3/4" drain hole
- Standard 1 3/8" faucet hole

#### **COLORS & FINISHES:**

White & Matte Black: SM-CS772-3