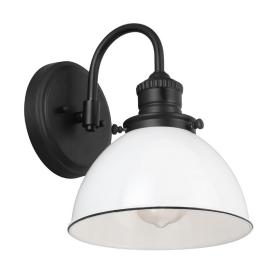

## Savannah I-Light Wall Light Matte Black

ASSEMBLED DIMENSIONS: 10.13" H × 8" L × 9.5" D

WEIGHT: 1.81 lbs.

**BACKPLATE DIMENSIONS:** 5.5" H × 5.5" W

CANOPY/PLATE DIMENSIONS: N/A

**GLASS/SHADE DIMENSIONS:** 4.75" H × 8" L × 8" D

**GLASS/SHADE MATERIAL:** Metal GLASS/SHADE TYPE: Metal **GLASS/SHADE COLOR:** White LED BRIGHTNESS (LUMENS): N/A