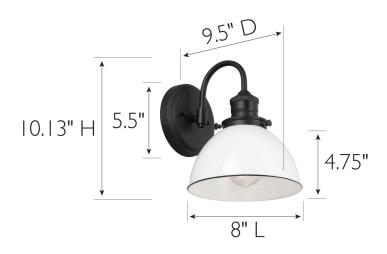

ASSEMBLED DIMENSIONS: 10.13" H × 8" L × 9.5" D

WEIGHT: 1.81 lbs.

**BACKPLATE DIMENSIONS:** 5.5" H × 5.5" W

CANOPY/PLATE DIMENSIONS: N/A

**GLASS/SHADE DIMENSIONS:** 4.75" H × 8" L × 8" D

**GLASS/SHADE MATERIAL:** Metal GLASS/SHADE TYPE: Metal **GLASS/SHADE COLOR:** White LED BRIGHTNESS (LUMENS): N/A