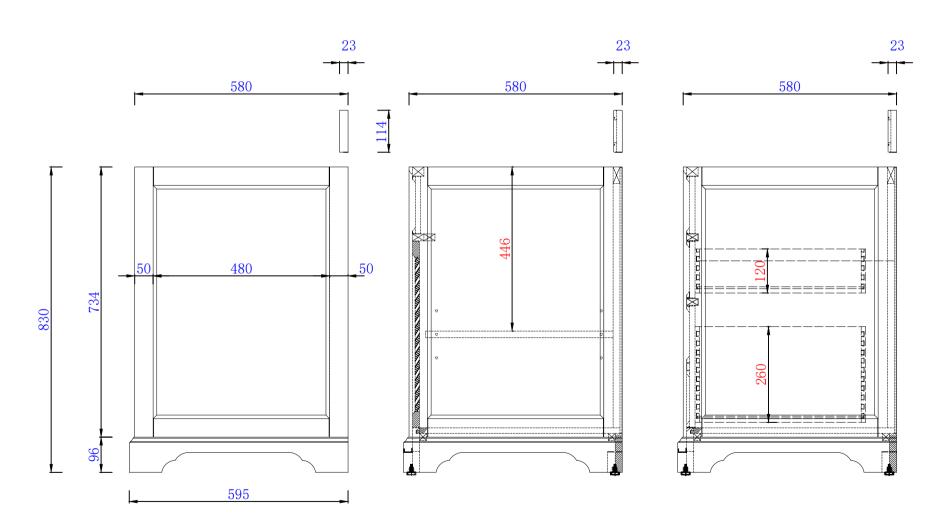

## JAMES MARTIN

Savannah 36" Single Vanity Cabinet w/Drawers Diagrams with Dimensions page 01 of 03

NOTE ONE: Countertops are not shown in these diagrams .(Cabinet Only) NOTE TWO: Wood Backsplash (Shown) is designed for the molding detail to align with sinks in James Martin's Optional Countertops.

Customers' own countertops and sinks may align differently.

Please consult our website for Countertop Diagrams: www.jamesmartinvanities.com

JAMES MARTIN

Savannah 36" Single Vanity Cabinet w/Drawers Diagrams with Dimensions page 02 of 03

## JAMES MARTIN

Savannah 914mm Single Vanity Cabinet w/Drawers Diagrams with Dimensions page 01 of 03

NOTE ONE: Countertops are not shown in these diagrams .(Cabinet Only)

NOTE TWO: Wood Backsplash (Shown) is designed for the molding detail to align with sinks in James Martin's Optional Countertops. Customers' own countertops and sinks may align differently.

Please consult our website for Countertop Diagrams: www.jamesmartinvanities.com

Amm

JAMES MARTIN

Savannah 914mm Single Vanity Cabinet w/Drawers Diagrams with Dimensions page 02 of 03

NOTE ONE: Countertops are not shown in these diagrams .(Cabinet Only)