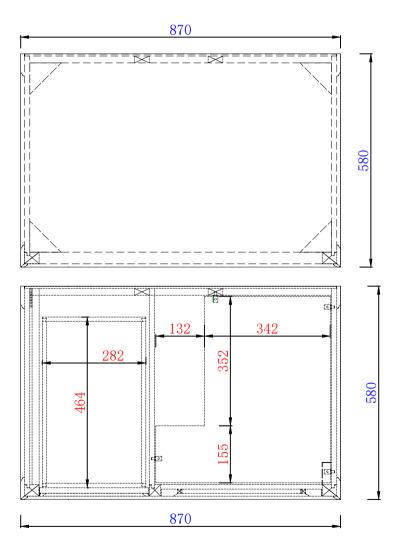

NOTE ONE: Countertops are not shown in these diagrams .(Cabinet Only)

NOTE TWO: Internal Shelves (Shown) are designed to align with sinks in James Martin's Optional Countertops. Customers' own countertops and sinks may align differently, and modification may be required. Please consult our website for Countertop Diagrams: www.jamesmartinvanities.com

NOTE TWO: Internal Shelves (Shown) are designed to align with sinks in James Martin's Optional Countertops. Customers' own countertops and sinks may align differently, and modification may be required. Please consult our website for Countertop Diagrams: www.jamesmartinvanities.com