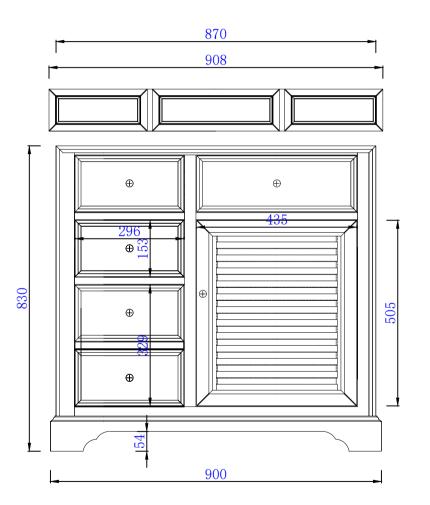

## JAMES MARTIN

Savannah 914mm Single Vanity Cabinet w/Drawers Diagrams with Dimensions page 01 of 03

NOTE ONE: Countertops are not shown in these diagrams .(Cabinet Only)

NOTE TWO: Wood Backsplash (Shown) is designed for the molding detail to align with sinks in James Martin's Optional Countertops. Customers' own countertops and sinks may align differently.

Please consult our website for Countertop Diagrams: www.jamesmartinvanities.com

Amm

JAMES MARTIN

Savannah 914mm Single Vanity Cabinet w/Drawers Diagrams with Dimensions page 02 of 03

NOTE ONE: Countertops are not shown in these diagrams .(Cabinet Only)