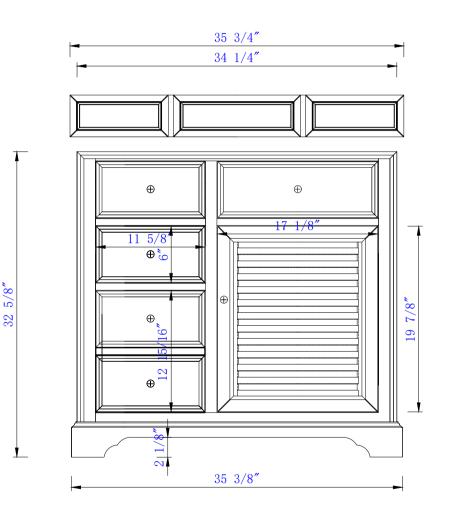

## JAMES MARTIN

Savannah 36" Single Vanity Cabinet w/Drawers Diagrams with Dimensions page 01 of 03

NOTE ONE: Countertops are not shown in these diagrams .(Cabinet Only) NOTE TWO: Wood Backsplash (Shown) is designed for the molding detail to align with sinks in James Martin's Optional Countertops.

Customers' own countertops and sinks may align differently.

Please consult our website for Countertop Diagrams: www.jamesmartinvanities.com

JAMES MARTIN

Savannah 36" Single Vanity Cabinet w/Drawers Diagrams with Dimensions page 02 of 03