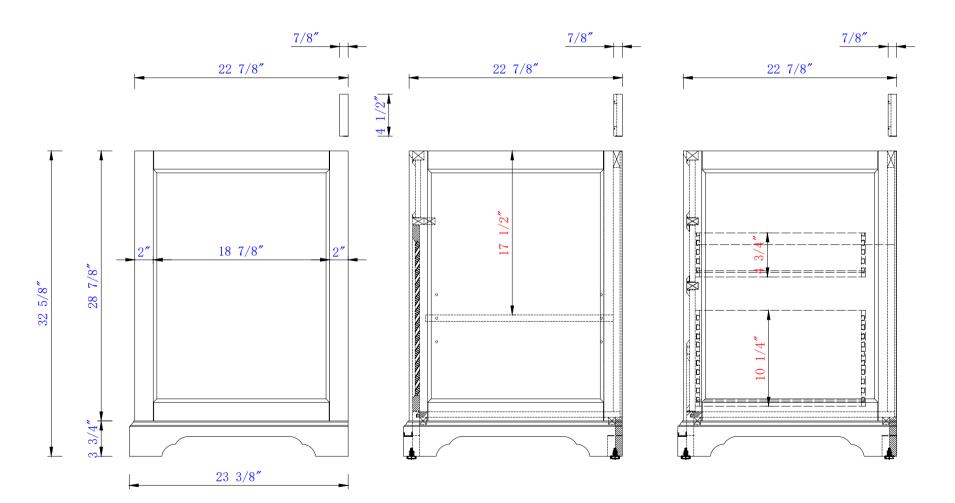

NOTE ONE: Countertops are not shown in these diagrams .(Cabinet Only)

NOTE TWO: Internal Shelves (Shown) are designed to align with sinks in James Martin's Optional Countertops. Customers' own countertops and sinks may align differently, and modification may be required. Please consult our website for Countertop Diagrams: www.jamesmartinvanities.com

JAMES MARTIN

Savannah 36" Single Vanity Cabinet w/Drawers Diagrams with Dimensions page 03 of 03

NOTE ONE: Countertops are not shown in these diagrams .(Cabinet Only) NOTE TWO: Wood Backsplash (Shown) is designed for the molding detail to align with sinks in James Martin's Optional Countertops. Customers' own countertops and sinks may align differently. Please consult our website for Countertop Diagrams: www.jamesmartinvanities.com