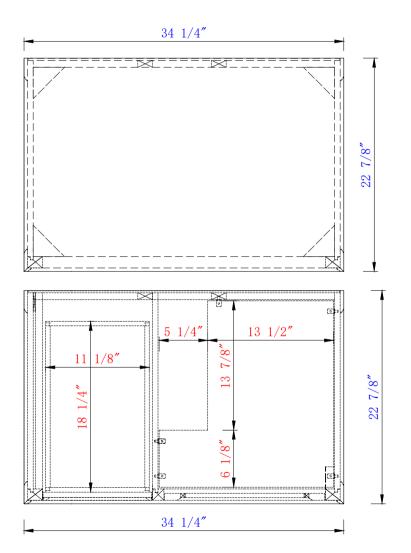

Customers' own countertops and sinks may align differently.

Please consult our website for Countertop Diagrams: www.jamesmartinvanities.com

JAMES MARTIN

Savannah 36" Single Vanity Cabinet w/Drawers Diagrams with Dimensions page 02 of 03

NOTE ONE: Countertops are not shown in these diagrams .(Cabinet Only)

NOTE TWO: Internal Shelves (Shown) are designed to align with sinks in James Martin's Optional Countertops. Customers' own countertops and sinks may align differently, and modification may be required. Please consult our website for Countertop Diagrams: www.jamesmartinvanities.com