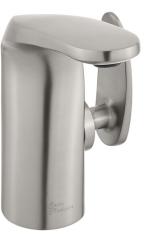

# **Château Bathroom Faucet** SM-BF00BN

Swiss Madison

### Colors & Finishes:

- Chrome: SM-BF00C
- Brushed Nickel: SM-BF00BN
- III Brushed Gold: SM-BF00BG
- Matte Black: SM-BF00MB
- Oil Rubbed Bronze: SM-BF000R