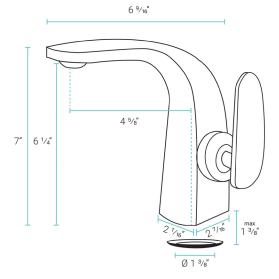

## **Specifications:**

- N.W: 4.54 lb.
- L: 6 %16" x W: 2 1/16" x H: 7"
- Water supply line: 19 11/16"