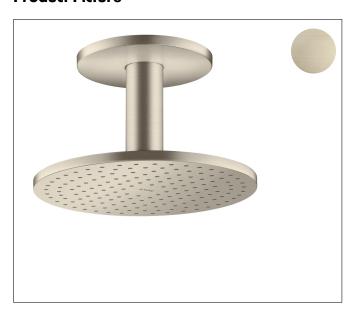

Brand AXOR

Art. Name **AXOR ShowerSolutions** Showerhead 250 2-Jet Ceiling Connection, 1.75 GPM

Art. Nr. 35365821 Surface brushed nickel

Pos.

#### **Product Picture**

#### **Features**

- Consists of: Showerhead, ceiling connector, Green Diverter
- shower head size: 250 mm
- Spray modes: PowderRain, Intense PowderRain
- adjustment with shift on thermostat
- dynamic spray nozzles move out while using
- Flow: 1.75 GPM (6.6 L/Min)
- Showerhead removable for cleaning
- ServiceCard with sieve can be removed without tools for cleaning porpose