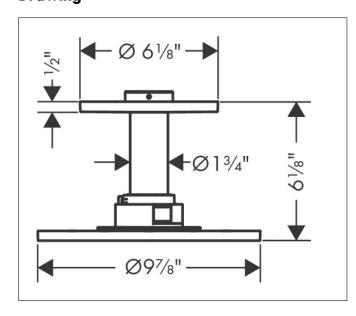

Brand AXOR

Art. Name **AXOR ShowerSolutions** Showerhead 250 2-Jet Ceiling Connection, 1.75 GPM

Art. Nr. 35365821 Surface brushed nickel

Pos.

#### **Product Picture**



## **Drawing**



#### **Features**

- Consists of: Showerhead, ceiling connector, Green Diverter
- shower head size: 250 mm
- Spray modes: PowderRain, Intense PowderRain
- adjustment with shift on thermostat
- dynamic spray nozzles move out while using
- Flow: 1.75 GPM (6.6 L/Min)
- Showerhead removable for cleaning
- ServiceCard with sieve can be removed without tools for cleaning porpose

### **Technology**





# **Spray Types**