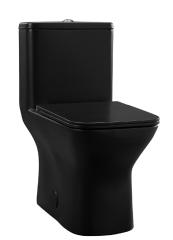

#### Colors & Finishes:

☐ White: SM-1T256

■ Matte Black: SM-1T256MB ■ Bisque: SM-1T256BQ