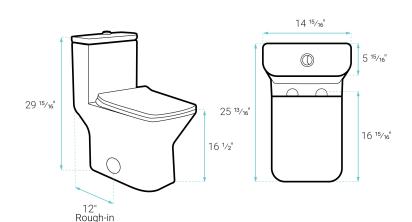

### Specifications:

- N.W: 96.3 lb.

- L: 25 13/16" x W: 14 15/16" x H: 29 15/16"