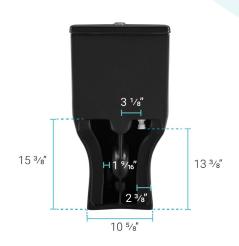

### Specifications:

- N.W: 96.3 lb.

- L: 25 13/16" x W: 14 15/16" x H: 29 15/16"