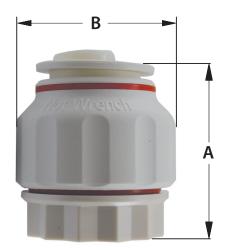

| PART NO. | SIZE     | A    | В    |
|----------|----------|------|------|
| C76814   | 1/2" CTS | 1.4" | 1.3" |
| C76815   | 3/4" CTS | 1.7" | 1.6" |