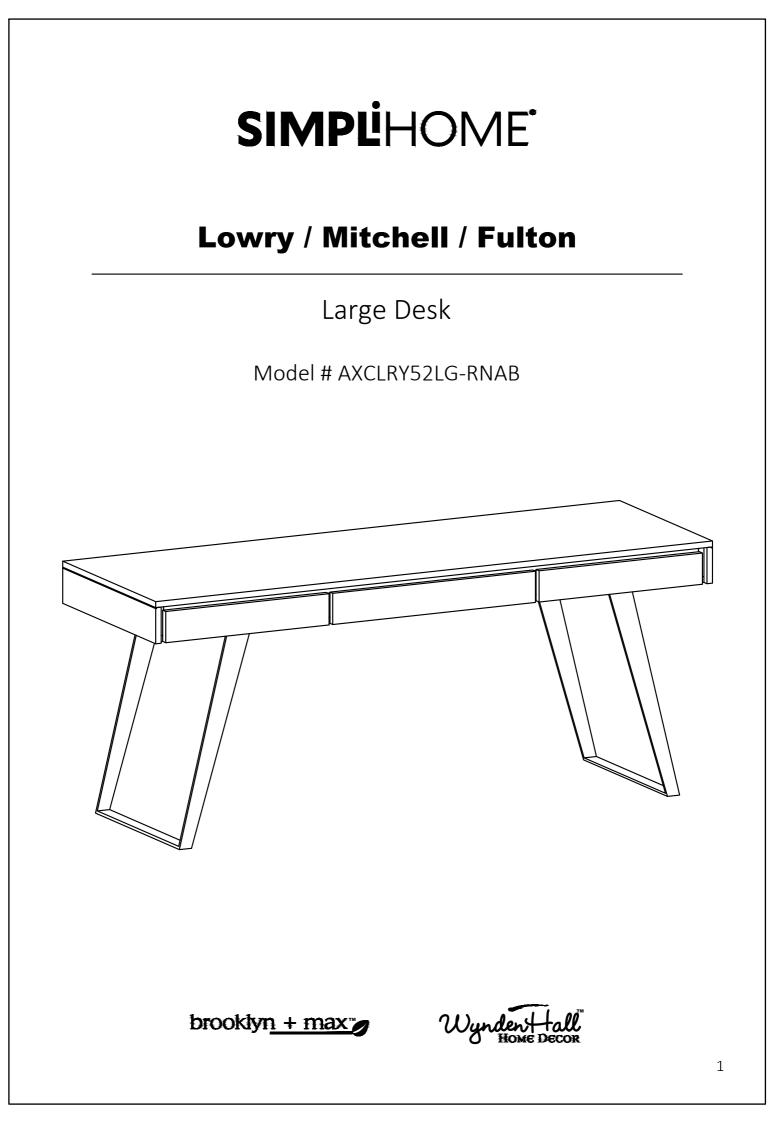

# Model # AXCLRY52LG-RNAB

- 1. Attach Legs (B) to Top (A).
- 2. Use twelve Allen Key Bolts (1), twelve Lock Washers (2) and twelve Washers (3) to secure part (A) and (B) (six Bolts, six Lock Washers and six Washers on each Leg).
- 3. Use Allen Key(4) to tighten Bolts. Do not over-tighten.