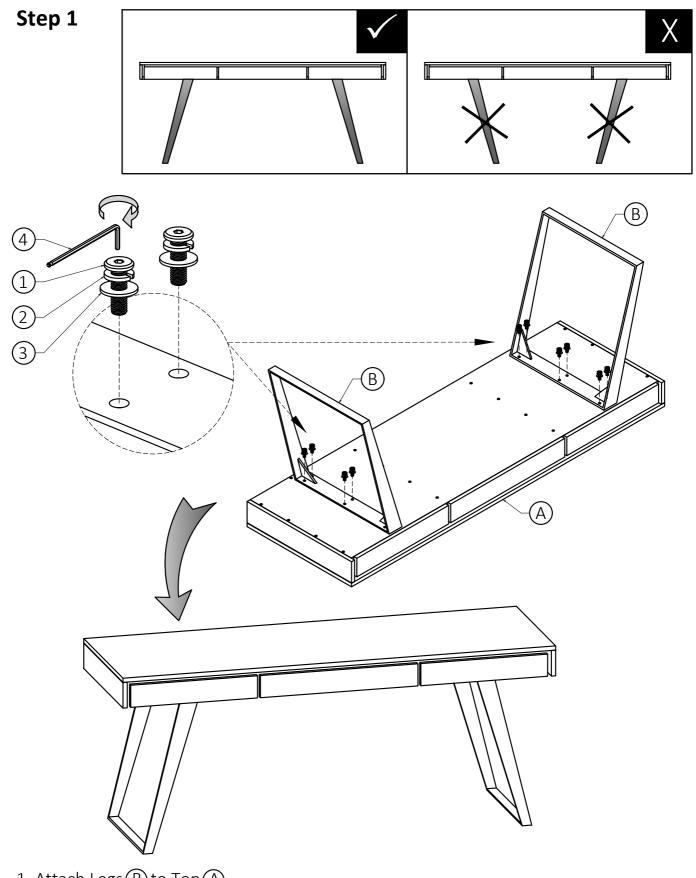

# Model # AXCLRY52LG-RNAB

- 1. Attach Legs (B) to Top (A).
- 2. Use twelve Allen Key Bolts (1), twelve Lock Washers (2) and twelve Washers (3) to secure part (A) and (B) (six Bolts, six Lock Washers and six Washers on each Leg).
- 3. Use Allen Key(4) to tighten Bolts. Do not over-tighten.