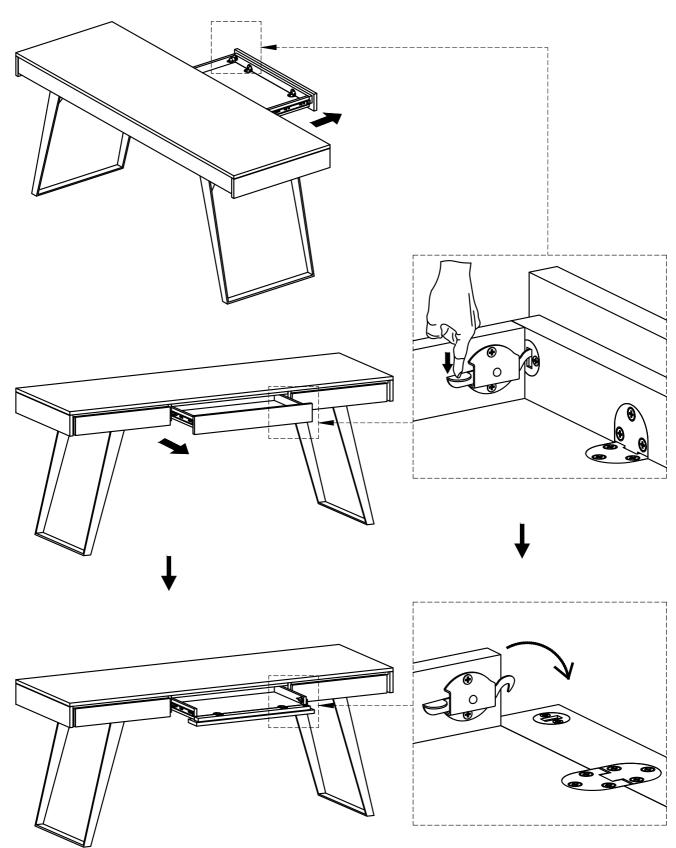

# Step 2

1. **YOU MUST** press the lock on the right of the flip down keyboard tray before opening.