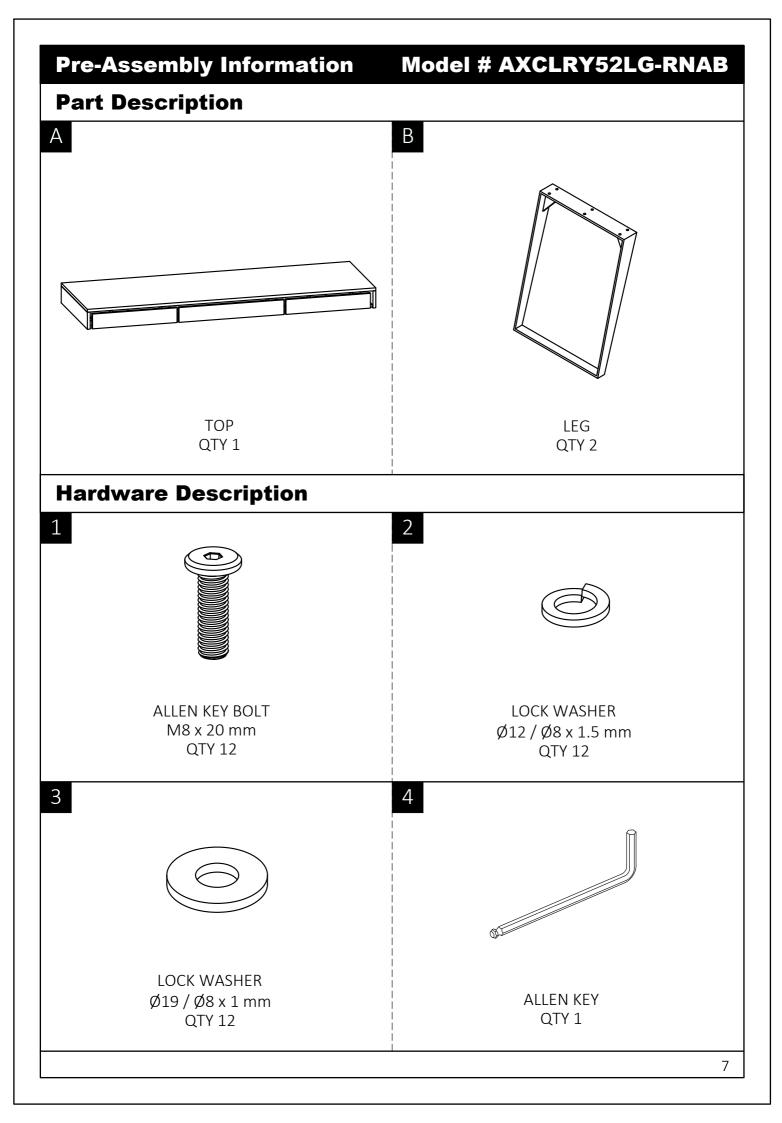

# Model # AXCLRY52LG-RNAB

- 1. Attach Legs (B) to Top (A).
- 2. Use twelve Allen Key Bolts (1), twelve Lock Washers (2) and twelve Washers (3) to secure part (A) and (B) (six Bolts, six Lock Washers and six Washers on each Leg).
- 3. Use Allen Key(4) to tighten Bolts. Do not over-tighten.