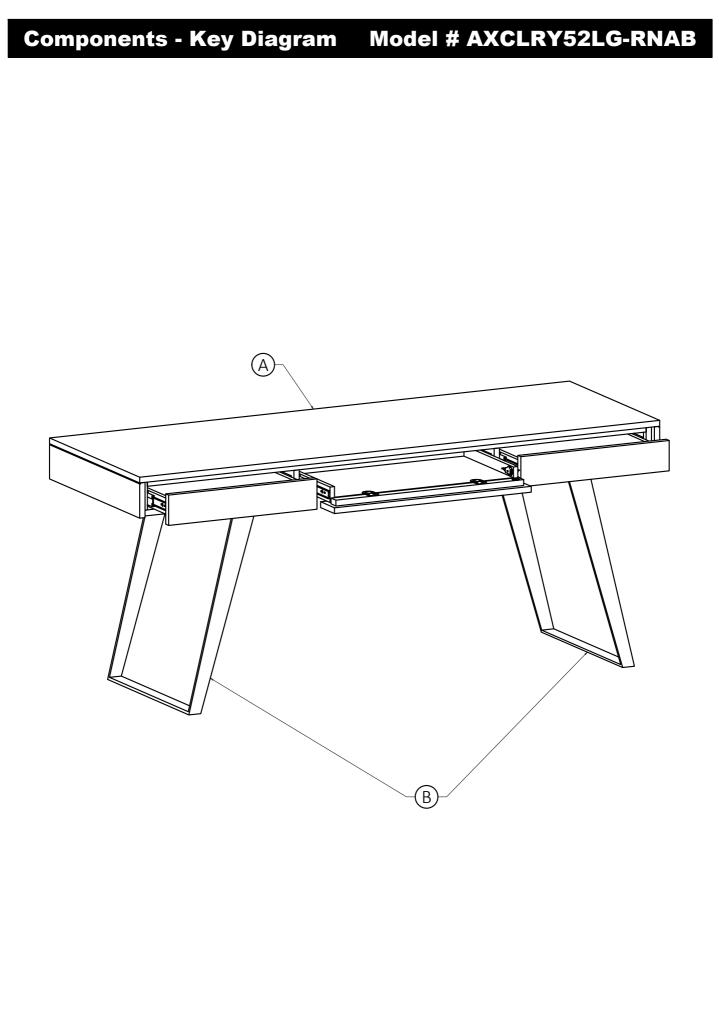

# Model # AXCLRY52LG-RNAB

- 1. Attach Legs (B) to Top (A).
- 2. Use twelve Allen Key Bolts (1), twelve Lock Washers (2) and twelve Washers (3) to secure part (A) and (B) (six Bolts, six Lock Washers and six Washers on each Leg).
- 3. Use Allen Key(4) to tighten Bolts. Do not over-tighten.