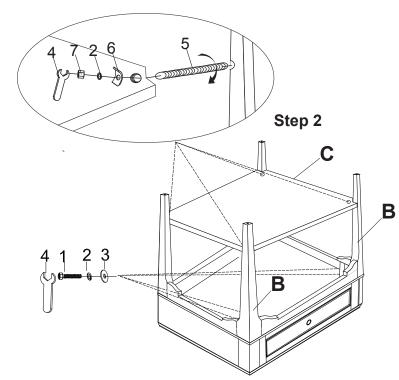

Note: Some furniture is heavy, it is recommended that two people assembly this item to avoid

injury or damage.

Step 3

| No. | Hardware List                          |                                           | Qt. |
|-----|----------------------------------------|-------------------------------------------|-----|
| 1   | ······································ | $\frac{5}{16}$ " x 2 $\frac{1}{2}$ " Bolt | 8   |
| 2   | 0                                      | 5 <sub>16</sub> "Lock Washer              | 12  |
| 3   | 0                                      | 5/16" Flat Washer                         | 8   |
| 4   | 5                                      | $\frac{5}{16}$ "Wrench                    | 1   |
| 5   | 0)))))))                               | $\frac{5}{16}$ " X 3"Threaded bolt        | 4   |
| 6   |                                        | $\frac{5}{16}$ " Half moon washer         | 4   |
| 7   |                                        | 5/16" Nut                                 | 4   |

| No. | PARTS LIST |            | Qt. |
|-----|------------|------------|-----|
| Α   |            | Table Top  | 1   |
| В   | $\Diamond$ | Wood shelf | 1   |
| С   |            | Legs       | 4   |