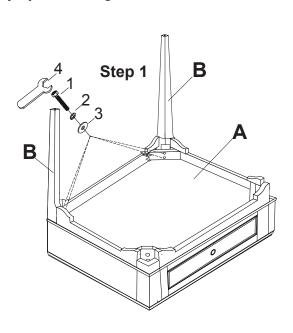

| No. | PARTS LIST |            | Qt. |
|-----|------------|------------|-----|
| Α   |            | Table Top  | 1   |
| В   | $\Diamond$ | Wood shelf | 1   |
| С   |            | Legs       | 4   |