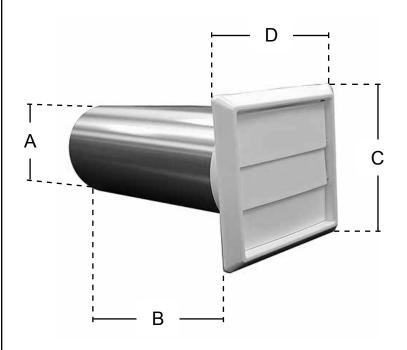

## LOUVERED DRYER VENT HOOD

## features & benefits:

Includes hood, aluminum pipe and collar

This product and others like it can be found in the Jones Stephens catalog.
Call today to order your catalog or download it from our website:
www.jonesstephens.com

| PART NO. | DESCRIPTION            | A  | В   | C  | D  |
|----------|------------------------|----|-----|----|----|
| □ D04025 | 4" white hood assembly | 4" | 11" | 6" | 6″ |

Jones Stephens

3249 Moody Parkway • Moody, Alabama 35004 Toll Free Phone: 1-800-355-6637 • Toll Free Fax: 1-800-462-6991