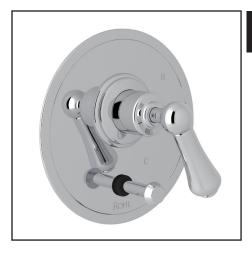

## PERRIN & ROWE® GEORGIAN ERA PRESSURE BALANCE TRIM WITH DIVERTER

Perrin & Rowe® Bath Geogian Era

U.2710LS (All Metal Lever) U.2710X (Cross Handle)

#### FEATURES

- Trim for concealed pressure balance rough valve with diverter
- · Bath to shower diverter
- Brass construction
- English Bronze finish does not have any temperature indication on trim plate
- · Metal levers with porcelain caps are not available (LSP)
- Must order RCT-2 rough valve to complete