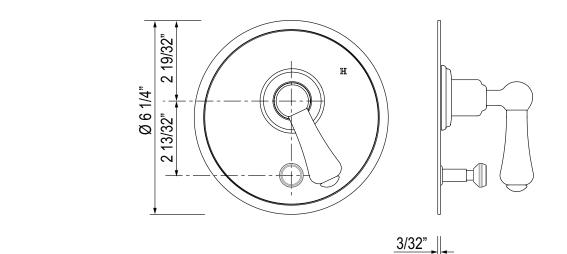

## PERRIN & ROWE® GEORGIAN ERA PRESSURE BALANCE TRIM WITH DIVERTER

Perrin & Rowe® Bath Geogian Era

U.2710LS (All Metal Lever) U.2710X (Cross Handle)

#### FEATURES

- Trim for concealed pressure balance rough valve with diverter
- · Bath to shower diverter
- Brass construction
- English Bronze finish does not have any temperature indication on trim plate
- · Metal levers with porcelain caps are not available (LSP)
- Must order RCT-2 rough valve to complete