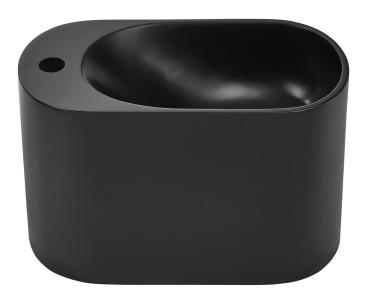

# **Terre** Wall-Mount Sink SM-WS340B

#### **COLORS & FINISHES:**

- White: SM-WS340
- Matte Black: SM-WS340B
- Pashmina Grey: SM-WS340E
- Palm Green: SM-WS340EN
- Pastel Peach: SM-WS340PE
- Pale Pink: SM-WS340P