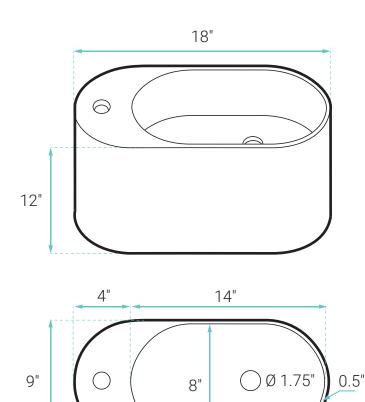

#### **SPECIFICATIONS:**

N.W: 19.8 lb. D: 9" x W: 18" x H: 12" Inner Sink: D: 8" x W: 14" x H: 4.5"