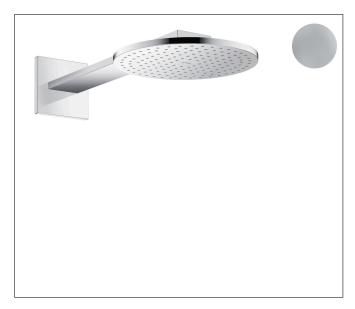

### **Product Picture**

# Features

- Consists of: Showerhead, Showerarm, Green Diverter
- shower head size: 250 mm
- Spray modes: PowderRain, Intense PowderRain
- adjustment with shift on thermostat
- dynamic spray nozzles move out while using
- Flow: 1.75 GPM (6.6 L/Min)
- Showerhead removable for cleaning
- ServiceCard with sieve can be removed without tools for cleaning porpose