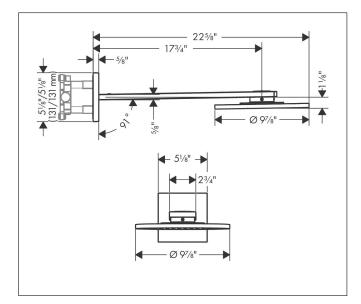

## Drawing

# Features

- Consists of: Showerhead, Showerarm, Green Diverter
- shower head size: 250 mm
- Spray modes: PowderRain, Intense PowderRain
- adjustment with shift on thermostat
- dynamic spray nozzles move out while using
- Flow: 1.75 GPM (6.6 L/Min)
- Showerhead removable for cleaning
- ServiceCard with sieve can be removed without tools for cleaning porpose