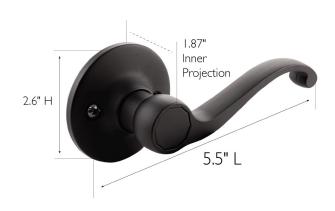

## **SPECIFICATIONS**

KNOB VS. LEVER:

MATERIAL CONSTRUCTION: Brass **KEYWAY:** LOCK FUNCTION: Dummy **REMOVABLE CORE: DEADBOLT FUNCTION:** # KEYS INCLUDED: N/A **EXTERIOR MAX PROJECTION:** 1.88" INTERIOR MAX PROJECTION: 1.88"

Lever

KNOB DIMENSIONS: 2.6" H × 2.4" L × 2.6" D **ROSE DIMENSIONS:** 2.63" H × 2.63" W × 2.63" D

ROSETTE / ESCUTCHEON SHAPE: N/A **CROSS BORE:** 2.13" **EDGE BORE:** 

HANDING: Reversible **REKEYABLE?:** Nο