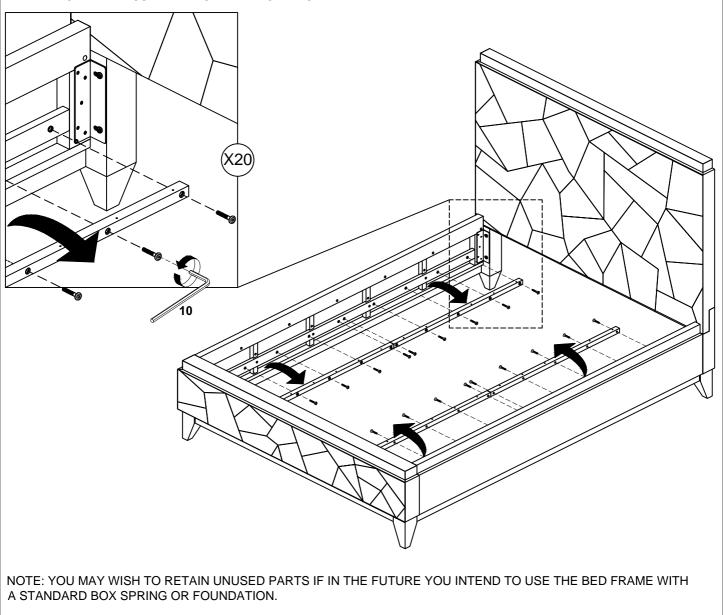

### APPENDIX A: ADJUSTABLE MATTRESS BASE ASSEMBLY SUPPLEMENT

**MODUS** FURNITURE

AN ADJUSTABLE MATTRESS BASE IS A FREESTANDING MATTRESS SUPPORT THAT SITS WITHIN THE PERIMETER OF THE BED FRAME. IF USING THIS BED FRAME WITH A STANDARD BOX SPRING OR FOUNDATION THESE INSTRUCTIONS DO NOT APPLY.

PRE-ASSEMBLED SIDE RAIL CLEATS OBSTRUCT ADJUSTABLE BASE INSTALLATION AND OPERATION. FOLLOW THESE INSTRUCTIONS TO REMOVE THEM.

#### THE FOLLOWING PARTS ARE NOT REQUIRED FOR ADJUSTABLE MATTRESS BASE INSTALLATION:

| F. BED SLAT     | 5PCS | 8. WOOD SCREW (8X30mm) | 11PCS |
|-----------------|------|------------------------|-------|
| G. SLAT SUPPORT | 5PCS | 9. ALLEN BOLT (6X40mm) | 6PCS  |

#### STEP 1:

USE ALLEN KEY **(10)** TO UNSCREW ALLEN BOLTS AND REMOVE PRE-ASSEMBLED SIDE RAIL CLEATS.

UPDATED : FEBRUARY 27TH, 2020