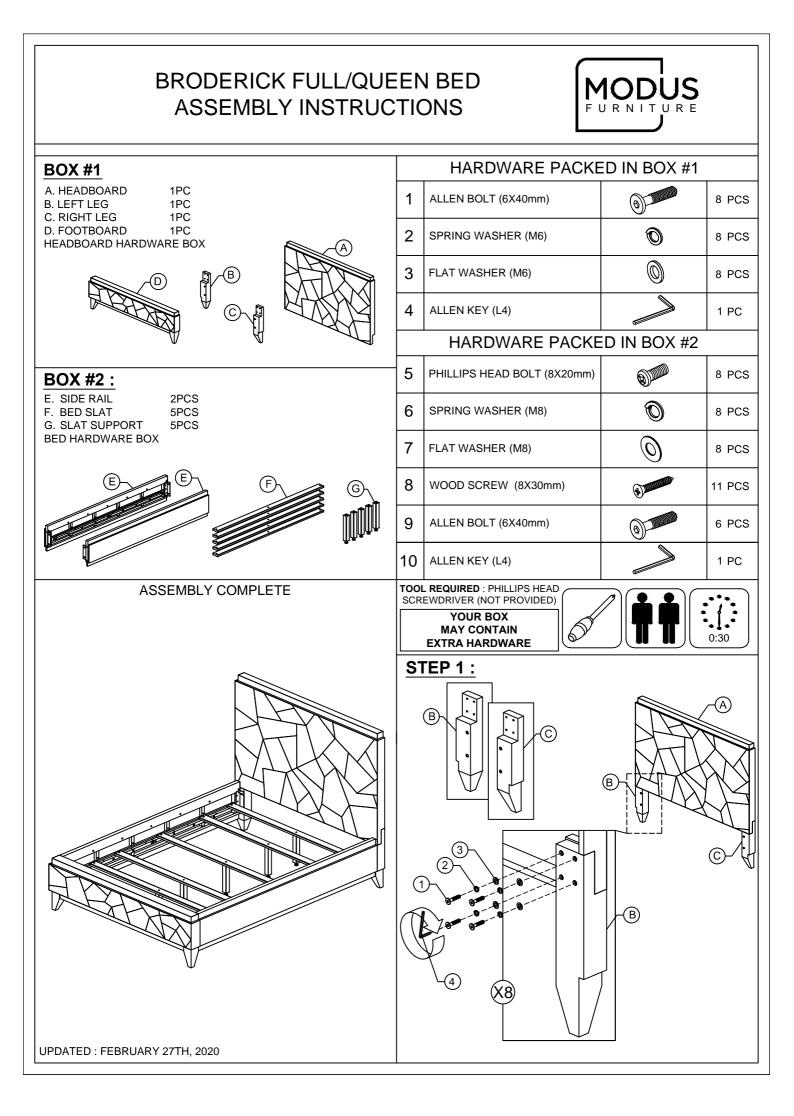

# BRODERICK FULL/QUEEN BED

### APPENDIX A: ADJUSTABLE MATTRESS BASE ASSEMBLY SUPPLEMENT

**MODUS** FURNITURE

AN ADJUSTABLE MATTRESS BASE IS A FREESTANDING MATTRESS SUPPORT THAT SITS WITHIN THE PERIMETER OF THE BED FRAME. IF USING THIS BED FRAME WITH A STANDARD BOX SPRING OR FOUNDATION THESE INSTRUCTIONS DO NOT APPLY.

PRE-ASSEMBLED SIDE RAIL CLEATS OBSTRUCT ADJUSTABLE BASE INSTALLATION AND OPERATION. FOLLOW THESE INSTRUCTIONS TO REMOVE THEM.

#### THE FOLLOWING PARTS ARE NOT REQUIRED FOR ADJUSTABLE MATTRESS BASE INSTALLATION:

| F. BED SLAT     | 5PCS | 8. WOOD SCREW (8X30mm) | 11PCS |
|-----------------|------|------------------------|-------|
| G. SLAT SUPPORT | 5PCS | 9. ALLEN BOLT (6X40mm) | 6PCS  |

#### STEP 1:

USE ALLEN KEY **(10)** TO UNSCREW ALLEN BOLTS AND REMOVE PRE-ASS