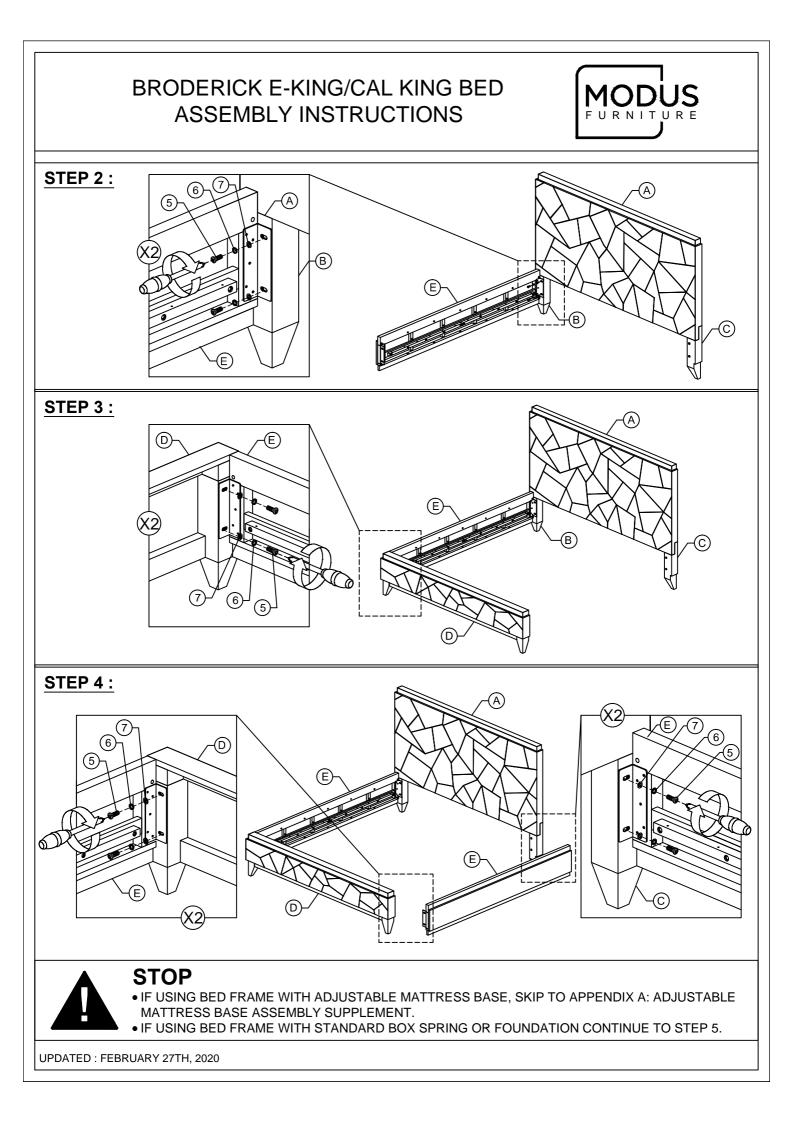

MATTRESS BASE ASSEMBLY SUPPLEMENT

**MODUS** FURNITURE

AN ADJUSTABLE MATTRESS BASE IS A FREESTANDING MATTRESS SUPPORT THAT SITS WITHIN THE PERIMETER OF THE BED FRAME. IF USING THIS BED FRAME WITH A STANDARD BOX SPRING OR FOUNDATION THESE INSTRUCTIONS DO NOT APPLY.

PRE-ASSEMBLED SIDE RAIL CLEATS OBSTRUCT ADJUSTABLE BASE INSTALLATION AND OPERATION. FOLLOW THESE INSTRUCTIONS TO REMOVE THEM.

#### THE FOLLOWING PARTS ARE NOT REQUIRED FOR ADJUSTABLE MATTRESS BASE INSTALLATION:

| F. BED SLAT     | 5PCS | 8. WOOD SCREW (8X30mm) | 11PCS |
|-----------------|------|------------------------|-------|
| G. SLAT SUPPORT | 5PCS | 9. ALLEN BOLT (6X40mm) | 6PCS  |

#### STEP 1:

USE ALLEN KEY **(10)** TO UNSCREW ALLEN BOLTS AND REMOVE PRE-ASSEMBLED SIDE RAIL CLEATS.



UPDATED : FEBRUARY 27TH, 2020







## BRODERICK E-KING/CAL KING BED APPENDIX A: ADJUSTABLE MATTRESS BASE ASSEMBLY SUPPLEMENT

| $\frown$ |   |   |    | 1 |    |   |
|----------|---|---|----|---|----|---|
| Μ        | C | ) | D  | L | 19 | S |
| Fυ       | R | N | ΙT | U | R  | E |

AN ADJUSTABLE MATTRESS BASE IS A FREESTANDING MATTRESS SUPPORT THAT SITS WITHIN THE PERIMETER OF THE BED FRAME. IF USING THIS BED FRAME WITH A STANDARD BOX SPRING OR FOUNDATION THESE INSTRUCTIONS DO NOT APPLY.

PRE-ASSEMBLED SIDE RAIL CLEATS OBSTRUCT ADJUSTABLE BASE INSTALLATION AND OPERATION. FOLLOW THESE INSTRUCTIONS TO REMOVE THEM.

#### THE FOLLOWING PARTS ARE NOT REQUIRED FOR ADJUSTABLE MATTRESS BASE INSTALLATION:

| F. BED SLAT     |  |
|-----------------|--|
| G. SLAT SUPPORT |  |

5PCS 10PCS

8. WOOD SCREW (8X30mm)
9. ALLEN BOLT (6X40