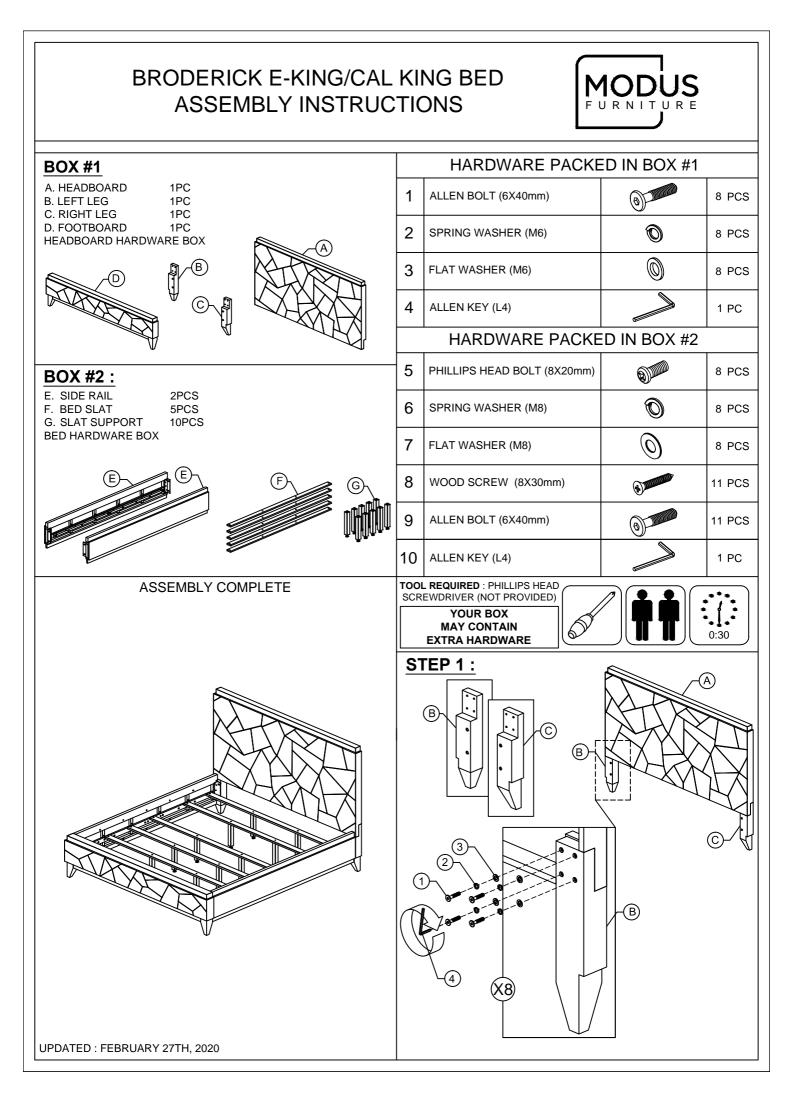

E MATTRESS BASE ASSEMBLY SUPPLEMENT

**MODUS** FURNITURE

AN ADJUSTABLE MATTRESS BASE IS A FREESTANDING MATTRESS SUPPORT THAT SITS WITHIN THE PERIMETER OF THE BED FRAME. IF USING THIS BED FRAME WITH A STANDARD BOX SPRING OR FOUNDATION THESE INSTRUCTIONS DO NOT APPLY.

PRE-ASSEMBLED SIDE RAIL CLEATS OBSTRUCT ADJUSTABLE BASE INSTALLATION AND OPERATION. FOLLOW THESE INSTRUCTIONS TO REMOVE THEM.

#### THE FOLLOWING PARTS ARE NOT REQUIRED FOR ADJUSTABLE MATTRESS BASE INSTALLATION:

| F. BED SLAT     | 5PCS | 8. WOOD SCREW (8X30mm) | 11PCS |
|-----------------|------|------------------------|-------|
| G. SLAT SUPPORT | 5PCS | 9. ALLEN BOLT (6X40mm) | 6PCS  |

#### STEP 1:

USE ALLEN KEY **(10)** TO UNSCREW ALLEN BOLTS AND REMOVE PRE-ASSEMBLED SIDE RAIL CLEATS.



UPDATED : FEBRUARY 27TH, 2020







## BRODERICK E-KING/CAL KING BED APPENDIX A: ADJUSTABLE MATTRESS BASE ASSEMBLY SUPPLEMENT

| $\frown$ |   |   |    | 1 |    |   |
|----------|---|---|----|---|----|---|
| Μ        | C | ) | D  | L | 19 | S |
| Fυ       | R | N | ΙT | U | R  | E |

AN ADJUSTABLE MATTRESS BASE IS A FREESTANDING MATTRESS SUPPORT THAT SITS WITHIN THE PERIMETER OF THE BED FRAME. IF USING THIS BED FRAME WITH A STANDARD BOX SPRING OR FOUNDATION THESE INSTRUCTIONS DO NOT APPLY.

PRE-ASSEMBLED SIDE RAIL CLEATS OBSTRUCT ADJUSTABLE BASE INSTALLATION AND OPERATION. FOLLOW THESE INSTRUCTIONS TO REMOVE THEM.

#### THE FOLLOWING PARTS ARE NOT REQUIRED FOR ADJUSTABLE MATTRESS BASE INSTALLATION:

| F. BED SLAT     |  |
|-----------------|--|
| G. SLAT SUPPORT |  |

5PCS 10PCS

8. WOOD SCREW (8X30mm)
9. ALLEN BOLT (6X