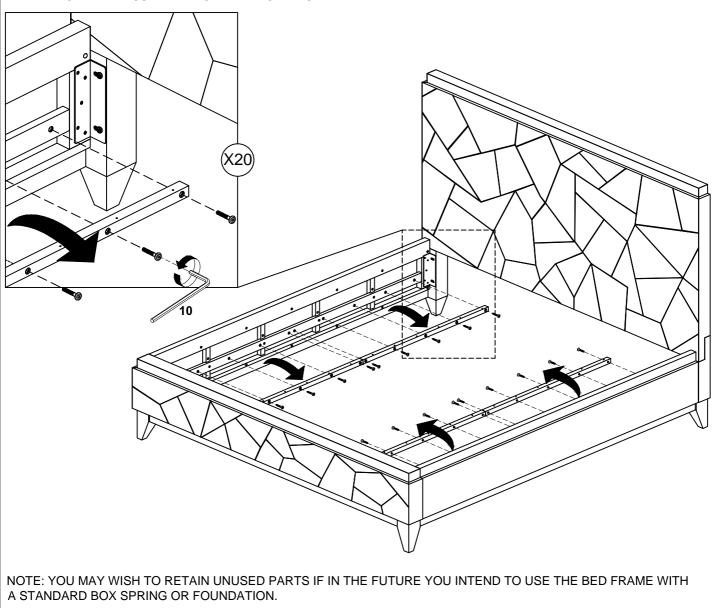

## BRODERICK E-KING/CAL KING BED APPENDIX A: ADJUSTABLE MATTRESS BASE ASSEMBLY SUPPLEMENT

| $\frown$ |   |   |    | 1 |    |   |
|----------|---|---|----|---|----|---|
| Μ        | C | ) | D  | L | 19 | S |
| Fυ       | R | N | ΙT | U | R  | E |

AN ADJUSTABLE MATTRESS BASE IS A FREESTANDING MATTRESS SUPPORT THAT SITS WITHIN THE PERIMETER OF THE BED FRAME. IF USING THIS BED FRAME WITH A STANDARD BOX SPRING OR FOUNDATION THESE INSTRUCTIONS DO NOT APPLY.

PRE-ASSEMBLED SIDE RAIL CLEATS OBSTRUCT ADJUSTABLE BASE INSTALLATION AND OPERATION. FOLLOW THESE INSTRUCTIONS TO REMOVE THEM.

#### THE FOLLOWING PARTS ARE NOT REQUIRED FOR ADJUSTABLE MATTRESS BASE INSTALLATION:

| F. BED SLAT     |  |
|-----------------|--|
| G. SLAT SUPPORT |  |

5PCS 10PCS

8. WOOD SCREW (8X30mm)
9. ALLEN BOLT (6X40mm)

11PCS 11PCS

STEP 1 :

USE ALLEN KEY **(10)** TO UNSCREW ALLEN BOLTS AND REMOVE PRE-ASSEMBLED SIDE RAIL CLEATS.

UPDATED : FEBRUARY 27TH, 2020