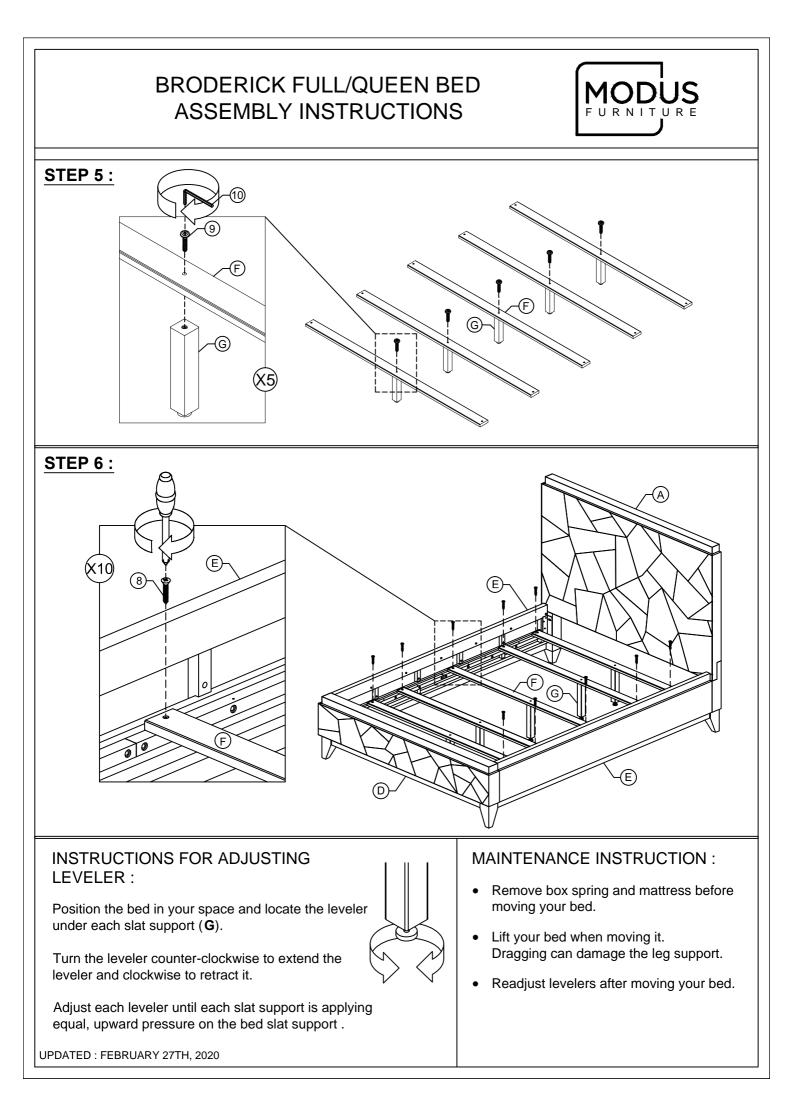

# BRODERICK FULL/QUEEN BED

### APPENDIX A: ADJUSTABLE MATTRESS BASE ASSEMBLY SUPPLEMENT

**MODUS** FURNITURE

AN ADJUSTABLE MATTRESS BASE IS A FREESTANDING MATTRESS SUPPORT THAT SITS WITHIN THE PERIMETER OF THE BED FRAME. IF USING THIS BED FRAME WITH A STANDARD BOX SPRING OR FOUNDATION THESE INSTRUCTIONS DO NOT APPLY.

PRE-ASSEMBLED SIDE RAIL CLEATS OBSTRUCT ADJUSTABLE BASE INSTALLATION AND OPERATION. FOLLOW THESE INSTRUCTIONS TO REMOVE THEM.

#### THE FOLLOWING PARTS ARE NOT REQUIRED FOR ADJUSTABLE MATTRESS BASE INSTALLATION:

| F. BED SLAT     | 5PCS | 8. WOOD SCREW (8X30mm) | 11PCS |
|-----------------|------|------------------------|-------|
| G. SLAT SUPPORT | 5PCS | 9. ALLEN BOLT (6X40mm) | 6PCS  |

#### STEP 1:

USE ALLEN KEY **(10)** TO UNSCREW ALLEN BOLTS AND REMOVE PRE-ASSEMBL