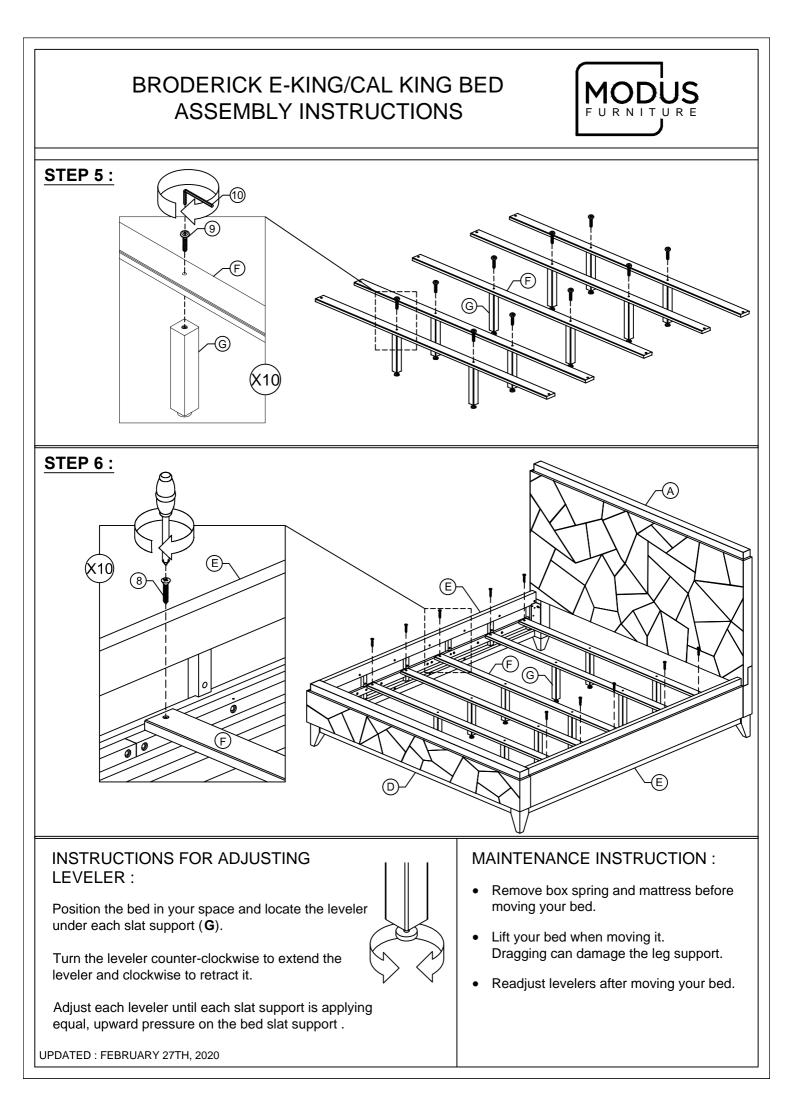

TTRESS BASE ASSEMBLY SUPPLEMENT

**MODUS** FURNITURE

AN ADJUSTABLE MATTRESS BASE IS A FREESTANDING MATTRESS SUPPORT THAT SITS WITHIN THE PERIMETER OF THE BED FRAME. IF USING THIS BED FRAME WITH A STANDARD BOX SPRING OR FOUNDATION THESE INSTRUCTIONS DO NOT APPLY.

PRE-ASSEMBLED SIDE RAIL CLEATS OBSTRUCT ADJUSTABLE BASE INSTALLATION AND OPERATION. FOLLOW THESE INSTRUCTIONS TO REMOVE THEM.

#### THE FOLLOWING PARTS ARE NOT REQUIRED FOR ADJUSTABLE MATTRESS BASE INSTALLATION:

| F. BED SLAT     | 5PCS | 8. WOOD SCREW (8X30mm) | 11PCS |
|-----------------|------|------------------------|-------|
| G. SLAT SUPPORT | 5PCS | 9. ALLEN BOLT (6X40mm) | 6PCS  |

#### STEP 1:

USE ALLEN KEY **(10)** TO UNSCREW ALLEN BOLTS AND REMOVE PRE-ASSEMBLED SIDE RAIL CLEATS.



UPDATED : FEBRUARY 27TH, 2020







## BRODERICK E-KING/CAL KING BED APPENDIX A: ADJUSTABLE MATTRESS BASE ASSEMBLY SUPPLEMENT

| $\frown$ |   |   |    | 1 |    |   |
|----------|---|---|----|---|----|---|
| Μ        | C | ) | D  | L | 19 | S |
| Fυ       | R | N | ΙT | U | R  | E |

AN ADJUSTABLE MATTRESS BASE IS A FREESTANDING MATTRESS SUPPORT THAT SITS WITHIN THE PERIMETER OF THE BED FRAME. IF USING THIS BED FRAME WITH A STANDARD BOX SPRING OR FOUNDATION THESE INSTRUCTIONS DO NOT APPLY.

PRE-ASSEMBLED SIDE RAIL CLEATS OBSTRUCT ADJUSTABLE BASE INSTALLATION AND OPERATION. FOLLOW THESE INSTRUCTIONS TO REMOVE THEM.

#### THE FOLLOWING PARTS ARE NOT REQUIRED FOR ADJUSTABLE MATTRESS BASE INSTALLATION:

| F. BED SLAT     |  |
|-----------------|--|
| G. SLAT SUPPORT |  |

5PCS 10PCS

8. WOOD SCREW (8X30mm)
9. ALLEN BOLT (6X40mm