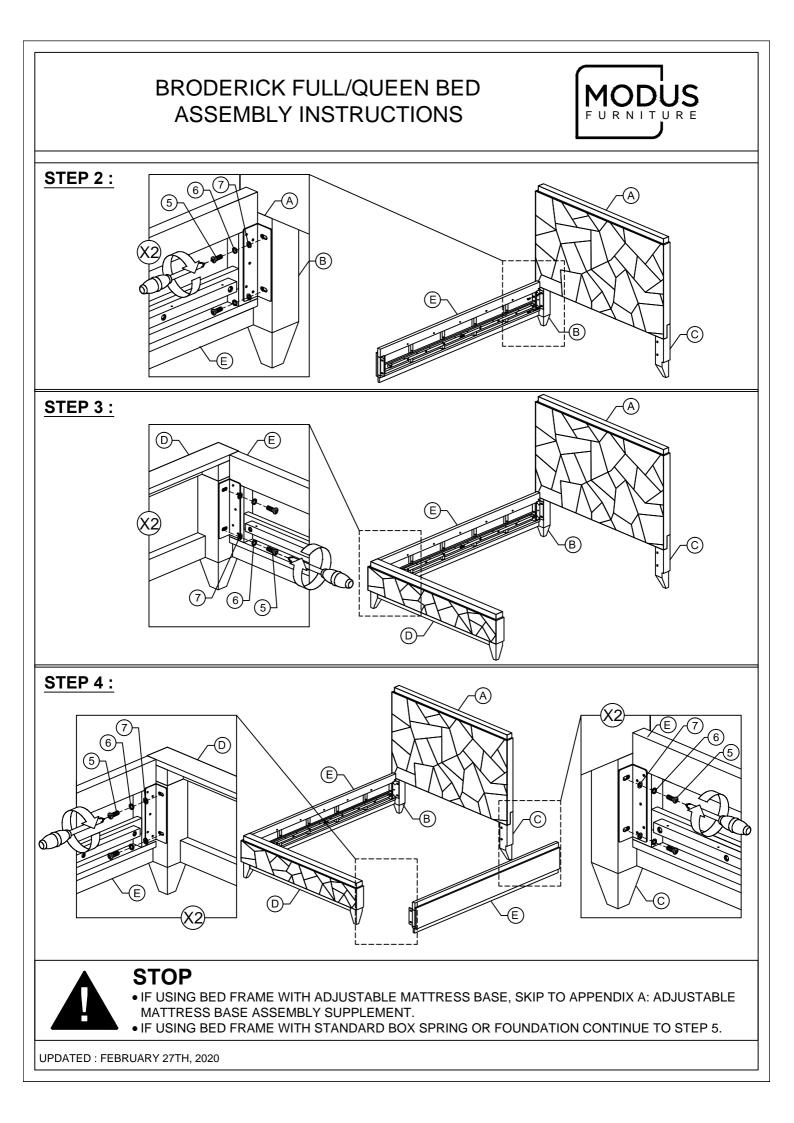

# BRODERICK FULL/QUEEN BED

### APPENDIX A: ADJUSTABLE MATTRESS BASE ASSEMBLY SUPPLEMENT

**MODUS** FURNITURE

AN ADJUSTABLE MATTRESS BASE IS A FREESTANDING MATTRESS SUPPORT THAT SITS WITHIN THE PERIMETER OF THE BED FRAME. IF USING THIS BED FRAME WITH A STANDARD BOX SPRING OR FOUNDATION THESE INSTRUCTIONS DO NOT APPLY.

PRE-ASSEMBLED SIDE RAIL CLEATS OBSTRUCT ADJUSTABLE BASE INSTALLATION AND OPERATION. FOLLOW THESE INSTRUCTIONS TO REMOVE THEM.

#### THE FOLLOWING PARTS ARE NOT REQUIRED FOR ADJUSTABLE MATTRESS BASE INSTALLATION:

| F. BED SLAT     | 5PCS | 8. WOOD SCREW (8X30mm) | 11PCS |
|-----------------|------|------------------------|-------|
| G. SLAT SUPPORT | 5PCS | 9. ALLEN BOLT (6X40mm) | 6PCS  |

#### STEP 1:

USE ALLEN KEY **(10)** TO UNSCREW ALLEN BOLTS AND REMOVE PRE-ASSEM