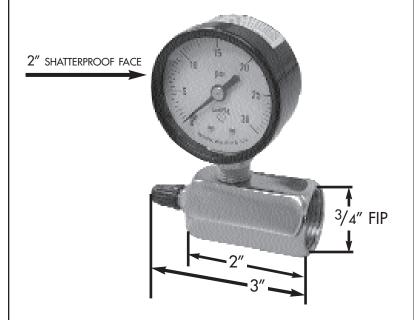

## features and benefits:

- Steel case with 2" shatterproof face
- Plated body with 3/4" FIP inlet
- Applicable with air, water, oil and gas (anything which does not attack brass)
- Adapts to 3/4" MPT
- Individually boxed
- Brass air valve