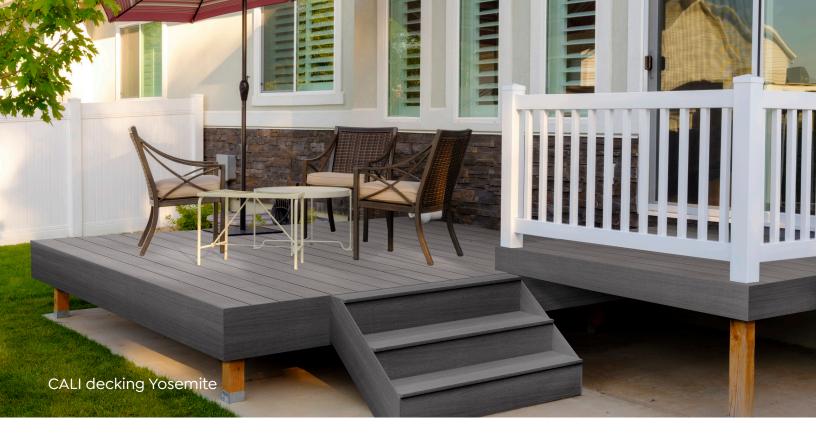

## **Your Floor Outdoors**

The latest Cali Decking line, TruOrganics, is the culmination of almost a decade of composite decking expertise. A state-of-the-art construction combines 60% reclaimed wood fiber with 40% recycled HDPE (high density) plastic for boards that are stronger and never have to be sanded, sealed, or stained. With colors inspired by some of the nation's finest natural wonders, TruOrganics decking provides the perfect, worry-free escape to kick back in the great outdoors.