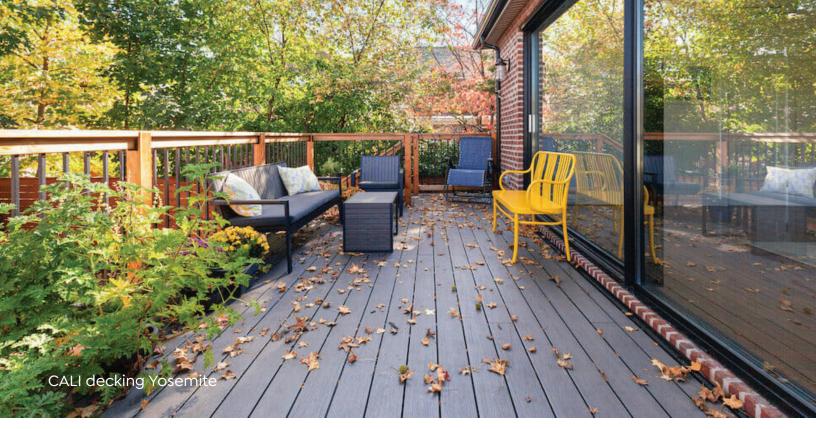

## **Your Floor Outdoors**

The latest Cali Decking line, TruOrganics, is the culmination of almost a decade of composite decking expertise. A state-of-the-art construction combines 60% reclaimed wood fiber with 40% recycled HDPE (high density) plastic for boards that are stronger and never have to be sanded, sealed, or stained. With colors inspired by some of the nation's finest natural wonders, TruOrganics decking provides the perfect, worry-free escape to kick back in the great outdoors.