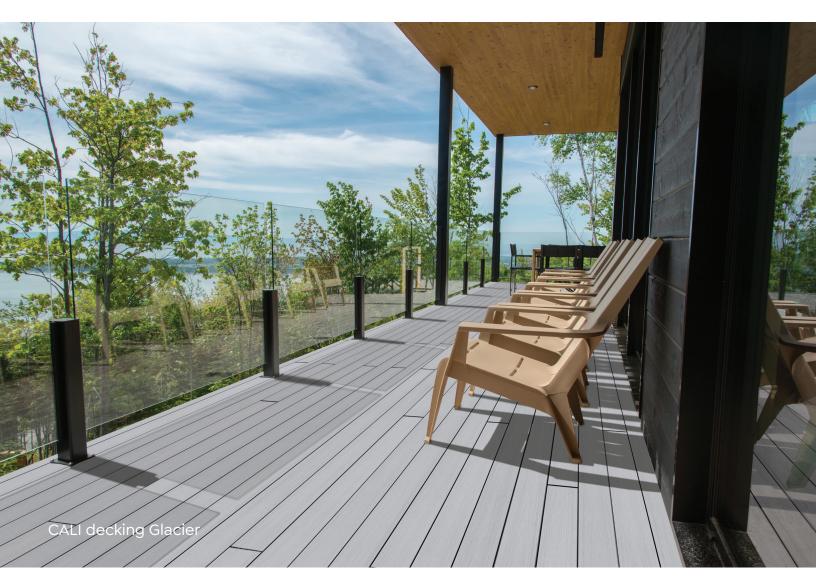

# CALI<sup>®</sup> decking

## **Your Floor Outdoors**

The latest Cali Decking line, TruOrganics, is the culmination of almost a decade of composite decking expertise. A state-of-the-art construction combines 60% reclaimed wood fiber with 40% recycled HDPE (high density) plastic for boards that are stronger and never have to be sanded, sealed, or stained. With colors inspired by some of the nation's finest natural wonders, TruOrganics decking provides the perfect, worry-free escape to kick back in the great outdoors.