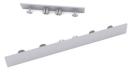

# **Complete Your Deck with Fascia Board**

Composite decking fascia boards match TruOrganics colors and are made to cover your deck's perimeter for a more finished and seamless look. Made of the same composite material, fascia pieces are durable, lightweight, and thinner than regular planks for easy application. Pieces come in packs of 2.

| Dimensions  | 144" x 11-7/32" x 19/32" 2pcs/ctn |
|-------------|-----------------------------------|
| Description | Heavy/Light Texture (two-sided)   |