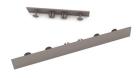

# **Complete Your Deck with Fascia Board**

Composite decking fascia boards match TruOrganics colors and are made to cover your deck's perimeter for a more finished and seamless look. Made of the same composite material, fascia pieces are durable, lightweight, and thinner than regular planks for easy application. Pieces come in packs of 2.

| Dimensions  | 144" x 11-7/32" x 19/32" 2pcs/ctn |
|-------------|-----------------------------------|
| Description | Heavy/Light Texture (two-sided)   |