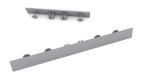

# **Complete Your Deck with Fascia Board**

Composite decking fascia boards match TruOrganics colors and are made to cover your deck's perimeter for a more finished and seamless look. Made of the same composite material, fascia pieces are durable, lightweight, and thinner than regular planks for easy application. Pieces come in packs of 2.

| Dimensions  | 144" x 11-7/32" x 19/32" 2pcs/ctn |
|-------------|-----------------------------------|
| Description | Heavy/Light Texture (two-sided)   |