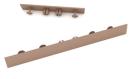

# **Complete Your Deck with Fascia Board**

Composite decking fascia boards match TruOrganics colors and are made to cover your deck's perimeter for a more finished and seamless look. Made of the same composite material, fascia pieces are durable, lightweight, and thinner than regular planks for easy application. Pieces come in packs of 2.

| Dimensions  | 144" x 11-7/32" x 19/32" 2pcs/ctn |
|-------------|-----------------------------------|
| Description | Heavy/Light Texture (two-sided)   |