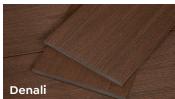

#### **Available Colors**

## The Beauty of Wood Grain

Each TruOrganics plank sports a smooth, matte finish and natural hardwood embossing, to capture the look and feel of real wood... without the splinters!

## **Double the Possibility**

Planks bear a light wood grain texture on one side and a slightly more pronounced embossing on the other. Boards can be installed either way for varying degrees of rustic charm.