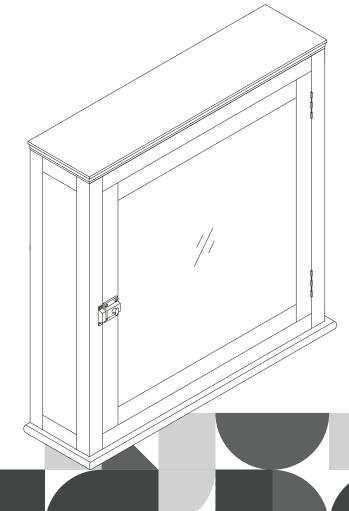

**Extended Warranty Sign Up** 

E-2

# Welcome home!

7039

TEAMSON HOME Medicine Cabinet w/ 1 Door



# Warranty

#### **LIMITATIONS**

All components are warranted by the manufacturer for 30 days after the date of purchase by the original owner against defects in materials and workmanship under normal use. If it is appropriate to replace your product due to specific defects, the manufacturer will replace the purchase with the same or comparable product.

#### **GENERAL TERMS & CONDITIONS**

1. Proof of purchase is required to request a claim under this warranty.

- 2. This warranty applies only to manufacturer error and defects. The warranty applies to the following: a. Breaks and cracks in the product that originated with the manufacturer. b. Missing pieces.
  - c.Stains that occurred during the manufacturing process.
- 3. This warranty does not apply to the following:
  - a.Damage due