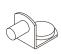

## Hardware

Ø8\*30mm

Ø15\*9

Ø3\*12 D=7

Ø3\*12mm D=6

14 PCS

8 PCS

8 PCS

14 PCS

6 PCS

1PC

9

1PC

4 PCS

1 PC

2 PCS