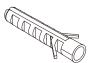

## Hardware

Ø8\*30mm

Ø15\*9

Ø3\*12 D=7

Ø3\*12mm D=6

14 PCS

8 PCS

8 PCS

14 PCS

6 PCS

1PC

9

1PC

4 PCS

1 PC

2 PCS

Ø4\*35mm

Ø3\*12mm D=5

2 PCS

4 PCS

Ø4\*25mm

1PC

1PC