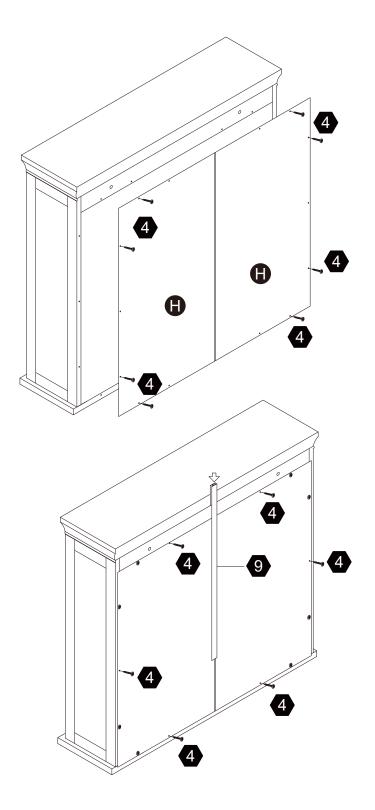

stions? Please have your product code (on the first page of this instruction, e.g. TD-12345A) and the order number ready, give us a call or email us through our customer care support! We are always ready to assist you!

# **Exploded Drawing**





## **Product Parts**





Dust surface with a dry soft cloth. Do not use window cleaners or cleaning abrasives as they will scratch the surface and could damage the protective coating



Scan for assembly instructions.



## WARNING

Small parts and sharp edges may be present prior to assembly.

## Hardware

























Ø8\*30mm

Ø15\*9

Ø3\*12 D=7

Ø3\*12mm D=6



14 PCS

8 PCS

8 PCS

14 PCS

6 PCS

1PC





9



















1PC

4 PCS

1 PC

2 PCS

Ø4\*35mm

Ø3\*12mm D=5

2 PCS

4 PCS









Ø4\*25mm

1PC

1PC



















## Step 4









## Step 5