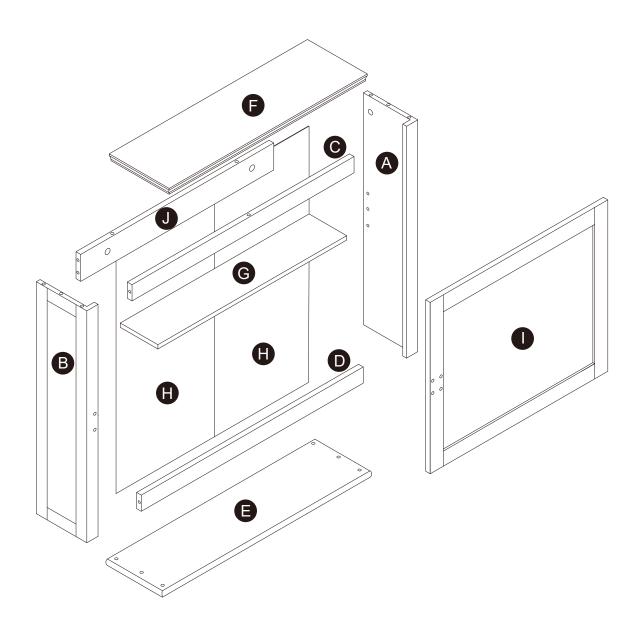

# **Exploded Drawing**

## **Product Parts**

Dust surface with a dry soft cloth. Do not use window cleaners or cleaning abrasives as they will scratch the surface and could damage the protective coating

Scan for assembly instructions.