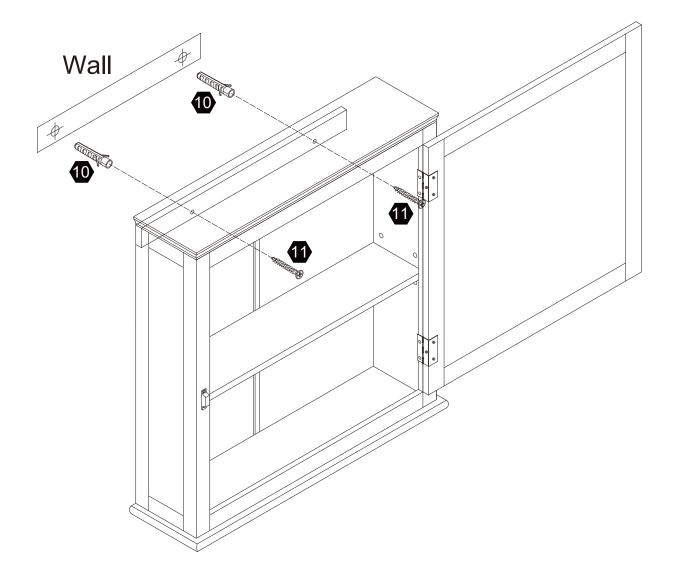

e (on the first page of this instruction, e.g. TD-12345A) and the order number ready, give us a call or email us through our customer care support! We are always ready to assist you!

# **Exploded Drawing**





## **Product Parts**





Dust surface with a dry soft cloth. Do not use window cleaners or cleaning abrasives as they will scratch the surface and could damage the protective coating



Scan for assembly instructions.



## WARNING

Small parts and sharp edges may be present prior to assembly.

## Hardware

























Ø8\*30mm

Ø15\*9

Ø3\*12 D=7

Ø3\*12mm D=6



14 PCS

8 PCS

8 PCS

14 PCS

6 PCS

1PC





9



















1PC

4 PCS

1 PC

2 PCS

Ø4\*35mm

Ø3\*12mm D=5

2 PCS

4 PCS









Ø4\*25mm

1PC

1PC



















## Step 4









## Step 5