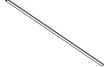

## Hardware

Ø8\*30mm

Ø15\*9

Ø3\*12 D=7

Ø3\*12mm D=6

14 PCS

8 PCS

8 PCS

14 PCS

6 PCS

1PC

9

1PC

4 PCS

1 PC

2 PCS

Ø4\*35mm

Ø3\*12mm D=5

2 PCS

4 PCS

Ø4\*25mm

1PC

1PC