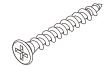

## Hardware

Ø8\*30mm

Ø15\*9

Ø3\*12 D=7

Ø3\*12mm D=6

14 PCS

8 PCS

8 PCS

14 PCS

6 PCS

1PC

9

1PC

4 PCS

1 PC

2 PCS

Ø4\*35mm

Ø3\*12mm D=5

2 PCS

4 PCS

Ø4\*25mm

1PC

1PC