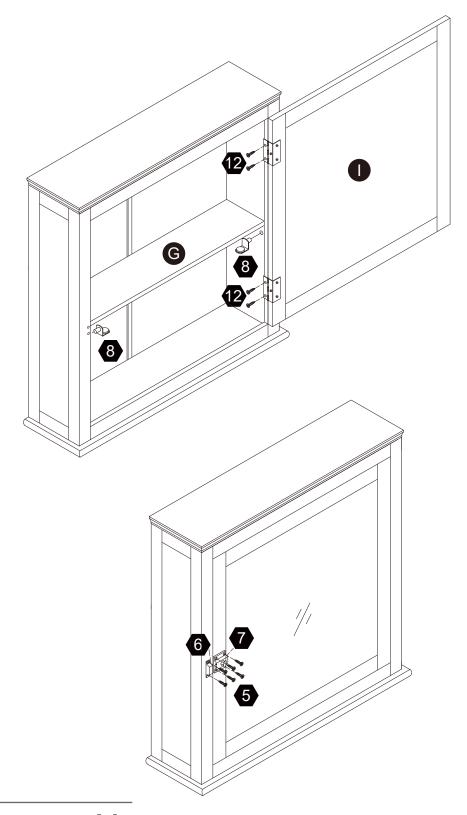

your product code (on the first page of this instruction, e.g. TD-12345A) and the order number ready, give us a call or email us through our customer care support! We are always ready to assist you!

# **Exploded Drawing**





## **Product Parts**





Dust surface with a dry soft cloth. Do not use window cleaners or cleaning abrasives as they will scratch the surface and could damage the protective coating



Scan for assembly instructions.



## WARNING

Small parts and sharp edges may be present prior to assembly.

## Hardware

























Ø8\*30mm

Ø15\*9

Ø3\*12 D=7

Ø3\*12mm D=6



14 PCS

8 PCS

8 PCS

14 PCS

6 PCS

1PC





9



















1PC

4 PCS

1 PC

2 PCS

Ø4\*35mm

Ø3\*12mm D=5

2 PCS

4 PCS









Ø4\*25mm

1PC

1PC



















## Step 4









## Step 5