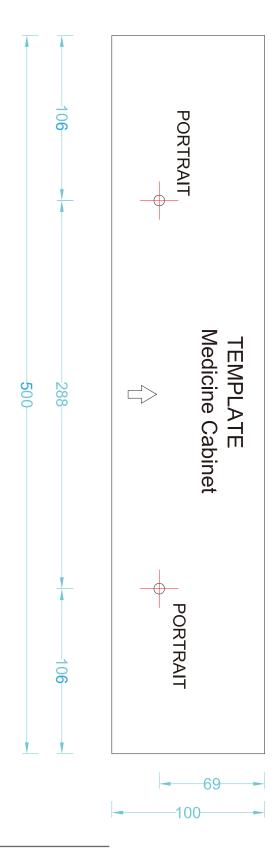

the first page of this instruction, e.g. TD-12345A) and the order number ready, give us a call or email us through our customer care support! We are always ready to assist you!

# **Exploded Drawing**





## **Product Parts**





Dust surface with a dry soft cloth. Do not use window cleaners or cleaning abrasives as they will scratch the surface and could damage the protective coating



Scan for assembly instructions.



## WARNING

Small parts and sharp edges may be present prior to assembly.

## Hardware

























Ø8\*30mm

Ø15\*9

Ø3\*12 D=7

Ø3\*12mm D=6



14 PCS

8 PCS

8 PCS

14 PCS

6 PCS

1PC





9



















1PC

4 PCS

1 PC

2 PCS

Ø4\*35mm

Ø3\*12mm D=5

2 PCS

4 PCS









Ø4\*25mm

1PC

1PC



















## Step 4









## Step 5