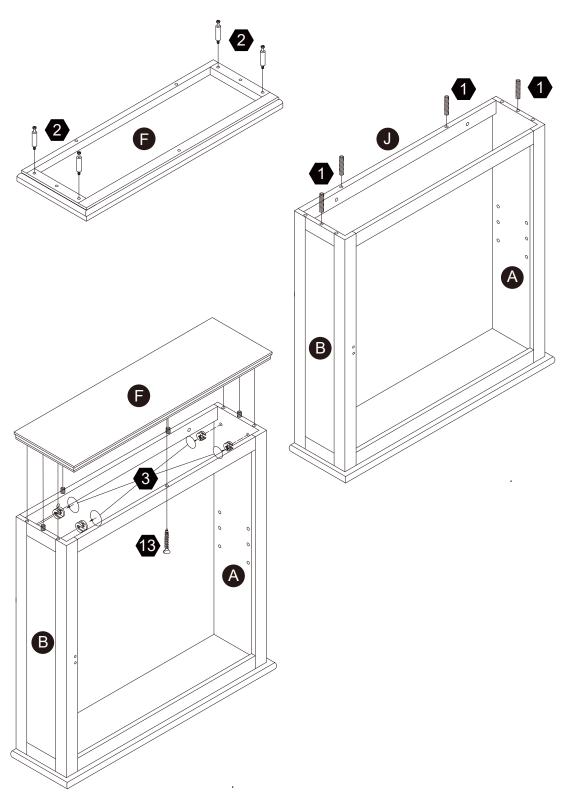

ot questions? Please have your product code (on the first page of this instruction, e.g. TD-12345A) and the order number ready, give us a call or email us through our customer care support! We are always ready to assist you!

# **Exploded Drawing**





## **Product Parts**





Dust surface with a dry soft cloth. Do not use window cleaners or cleaning abrasives as they will scratch the surface and could damage the protective coating



Scan for assembly instructions.



## WARNING

Small parts and sharp edges may be present prior to assembly.

## Hardware

























Ø8\*30mm

Ø15\*9

Ø3\*12 D=7

Ø3\*12mm D=6



14 PCS

8 PCS

8 PCS

14 PCS

6 PCS

1PC





9



















1PC

4 PCS

1 PC

2 PCS

Ø4\*35mm

Ø3\*12mm D=5

2 PCS

4 PCS









Ø4\*25mm

1PC

1PC



















## Step 4









## Step 5