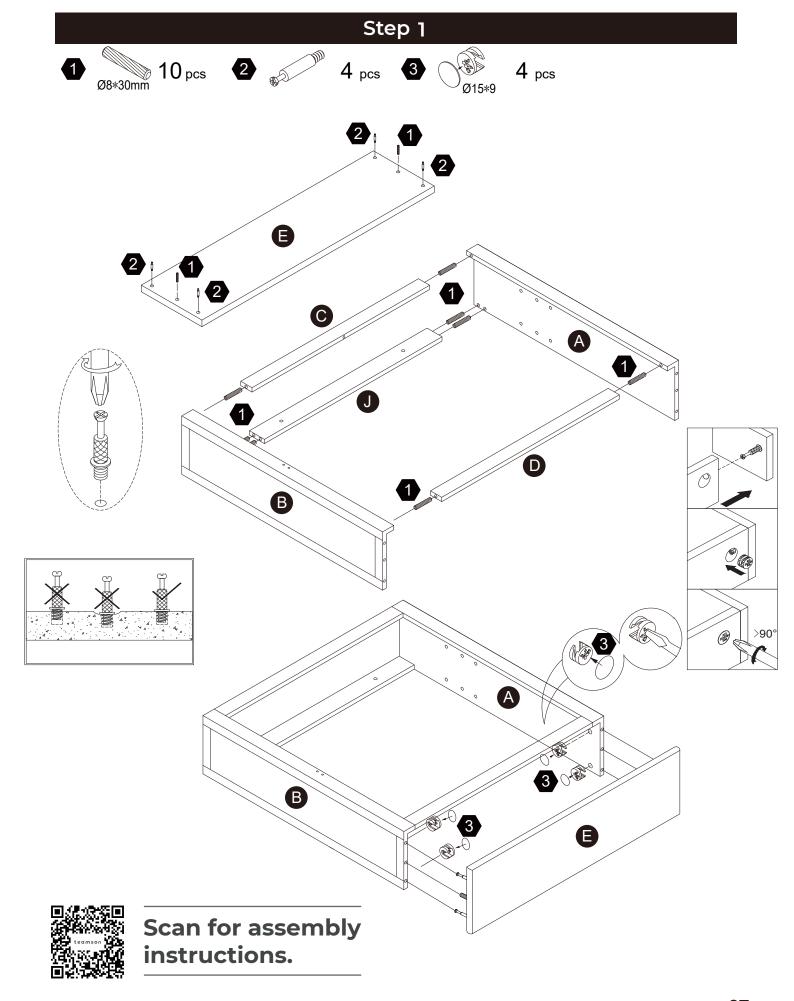

# **Exploded Drawing**

## **Product Parts**

Dust surface with a dry soft cloth. Do not use window cleaners or cleaning abrasives as they will scratch the surface and could damage the protective coating

Scan for assembly instructions.

## WARNING

Small parts and sharp edges may be present prior to assembly.

## Hardware

Ø8\*30mm

Ø15\*9

Ø3\*12 D=7

Ø3\*12mm D=6

14 PCS

8 PCS

8 PCS

14 PCS

6 PCS

1PC

9

1PC

4 PCS

1 PC

2 PCS

Ø4\*35mm

Ø3\*12mm D=5

2 PCS

4 PCS

Ø4\*25mm

1PC

1PC