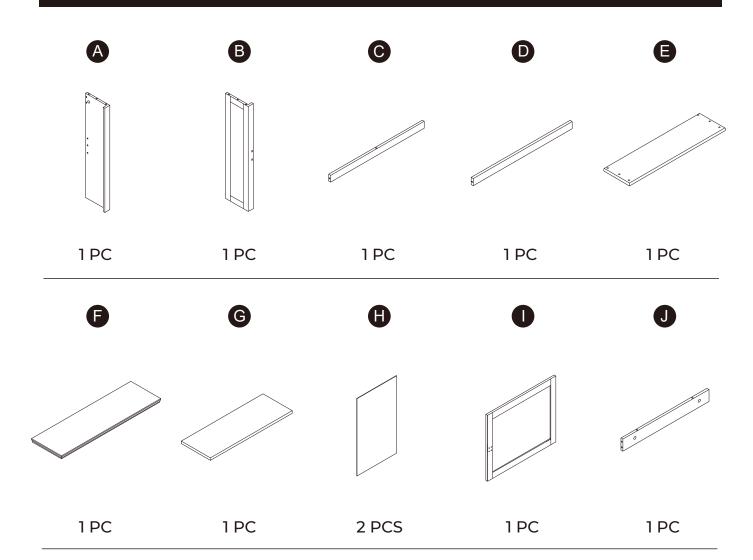

## **Product Parts**

Dust surface with a dry soft cloth. Do not use window cleaners or cleaning abrasives as they will scratch the surface and could damage the protective coating

Scan for assembly instructions.

14 PCS

6 PCS

1PC

9

1PC

4 PCS

1 PC

2 PCS