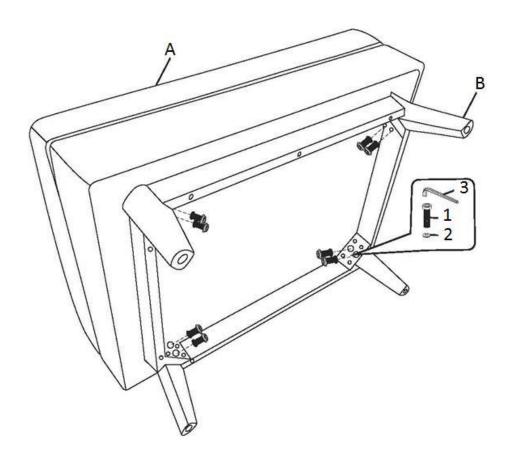

DO NOT use any cleaners with corrosive ingredients (lye, acids or ammonia).

STEP 1

Place Ottoman (A) on its back on a flat smooth surface. Attach Feet (B), Allen Key Screws (1) and Washers (2) to each corner. Use Allen Key (3) to tighten. STEP 2