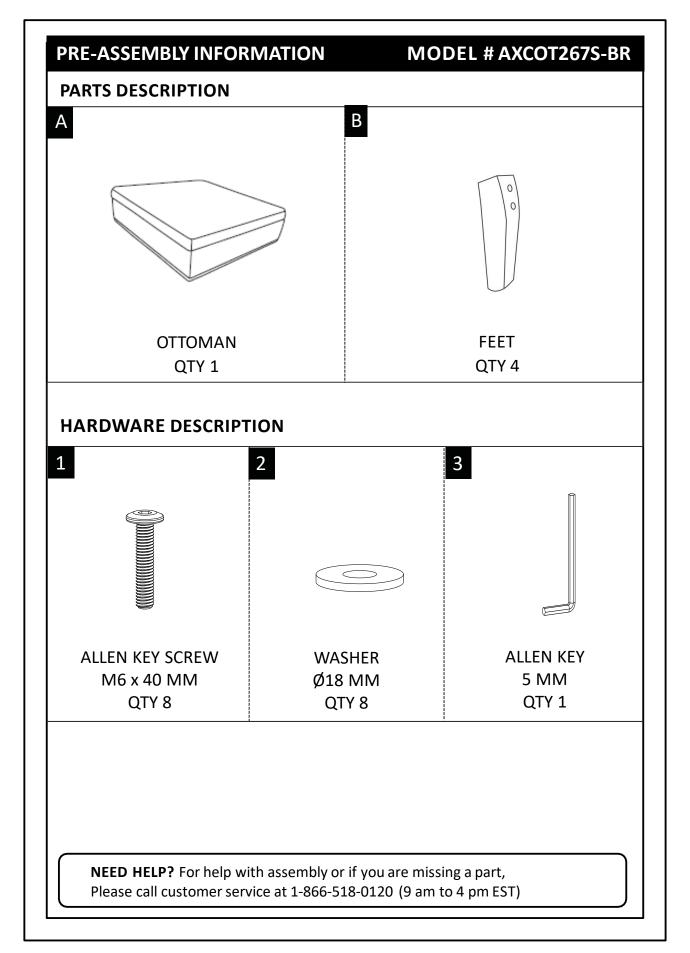

#### **SAFETY INFORMATION**

Identify all the parts and hardware. Do not discard of the packaging until you have checked that you have all of the parts and hardware required. Hardware package may have spare parts.

DO NOT use any cleaners with corrosive ingredients (lye, acids or ammonia).

STEP 1

Place Ottoman (A) on its back on a flat smooth surface. Attach Feet (B), Allen Key Screws (1) and Washers (2) to each corner. Use Allen Key (3) to tighten. STEP 2