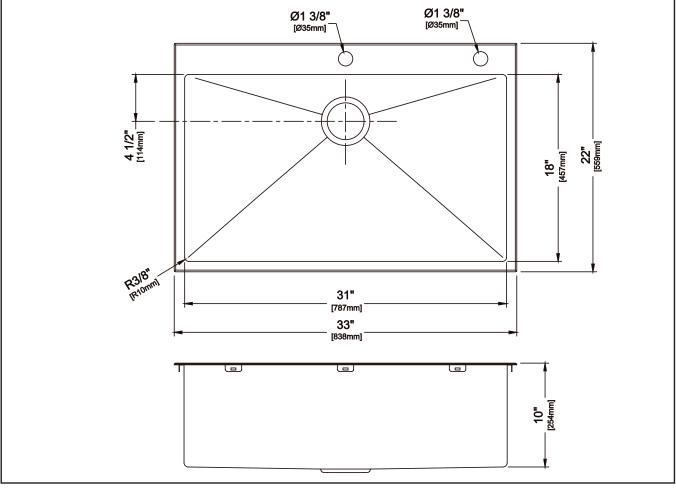

Installation Type

**Recommended Minimum Cabinet Size** 

24" Front to Back 36" Left to Right

**Bowl Dimensions** 

Front to Back: 18" Left to Right: 31"

**Rim Dimensions** 

Front to Back: 22" Left to Right: 33"

**Drain Size** 3 1/2" (89mm)

**Drain Location** Rear Center

**Included with Product** 

NoiseDefend Undercoating

NoiseDefend Sound Dampening Pads

Strainer ST-1

Cover Cap STC-2

Grid Model No. KBG-300-33 Installation Template **Topmount Mounting Clips** 