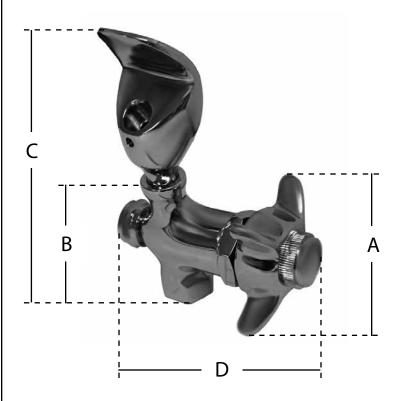

## SELF-CLOSING DRINKING FOUNTAIN

| PART NO.  | DESCRIPTION       | A      | В      | C      | D      |
|-----------|-------------------|--------|--------|--------|--------|
| □ B45-200 | Drinking Fountain | 2 7/8" | 2 5/8" | 5 1/2" | 3 3/4" |