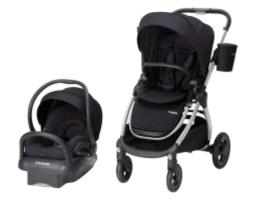

## MAXI COSI<sup>®</sup> Adorra<sup>™</sup> 5-in-1 Modular Travel System

## TR401EMJ Night Black

- Carriage mode with full recline keeps infants comfy
- Includes Cozi-Dozi™ infant support for smaller babies
- Rear-facing stroller seat allows child to see parent
- Forward-facing seat gives child a view of the road ahead
- Reversible seat reclines in both forward and rear-facing positions
- Adjustable handle lets you customize to the best height for you