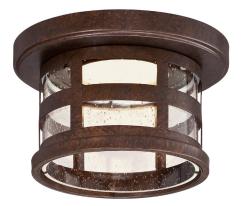

## Washburn Outdoor LED Flush Mount Ceiling Light Bronze

## **SPECIFICATIONS**

| MOUNTING:                  | Flush Mount                 | LED BRIGHTNESS (LUMENS):                | 900          |
|----------------------------|-----------------------------|-----------------------------------------|--------------|
| SLOPED CEILING ADAPTABLE:  | No                          | LED COLOR CORRELATED TEMPERATURE (CCT): | 3000K        |
| LAMP TYPE 1:               | 20W LED                     | LED COLOR RENDERING INDEX (CRI):        | CRI_90       |
|                            |                             | LED EFFICACY:                           | 45           |
| BULB INCLUDED:             | No                          | LED AVERAGE RATED LIFE:                 | 50,000 hours |
| WATTS PER BULB:            | N/AW                        |                                         |              |
| TOTAL WATTAGE:             | 20W                         | ENERGY EFFICIENT:                       | Yes          |
| DIMMABLE:                  | No                          | LIGHTING AMPS:                          | N/A          |
| MATERIAL CONSTRUCTION:     | Steel                       | VOLTAGE:                                | 120V         |
| ASSEMBLED DIMENSIONS:      | 10" L × 6" H × 10" D        |                                         | .201         |
| WEIGHT:                    | 3.96 lbs.                   |                                         |              |
|                            |                             |                                         |              |
| BACKPLATE DIMENSIONS:      | N/A                         |                                         |              |
| CANOPY CEILING DIMENSIONS: | N/A                         |                                         |              |
| GLASS/SHADE DIMENSIONS:    | 4.52" H x 7.28" L x 4.52" D |                                         |              |
| GLASS/SHADE MATERIAL:      | Glass                       |                                         |              |
| GLASS/SHADE TYPE:          | Seedy                       |                                         |              |
| GLASS/SHADE COLOR:         | Clear                       |                                         |              |
|                            |                             |                                         |              |
| WARRANTY:                  | 10-Year limited warranty    |                                         |              |
| UL/ETL CERTIFICATION:      | cETL/ETL                    |                                         |              |