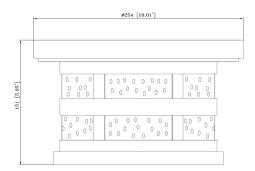

## **SPECIFICATIONS**

| MOUNTING:                  | Flush Mount                 | LED BRIGHTNESS (LUMENS):                | 900          |
|----------------------------|-----------------------------|-----------------------------------------|--------------|
| SLOPED CEILING ADAPTABLE:  | No                          | LED COLOR CORRELATED TEMPERATURE (CCT): | 3000K        |
| LAMP TYPE 1:               | 20W LED                     | LED COLOR RENDERING INDEX (CRI):        | CRI_90       |
|                            |                             | LED EFFICACY:                           | 45           |
| BULB INCLUDED:             | No                          | LED AVERAGE RATED LIFE:                 | 50,000 hours |
| WATTS PER BULB:            | N/AW                        |                                         |              |
| TOTAL WATTAGE:             | 20W                         | ENERGY EFFICIENT:                       | Yes          |
| DIMMABLE:                  | No                          | LIGHTING AMPS:                          | N/A          |
| MATERIAL CONSTRUCTION:     | Steel                       | VOLTAGE:                                | 120V         |
| ASSEMBLED DIMENSIONS:      | 10" L × 6" H × 10" D        |                                         | .201         |
| WEIGHT:                    | 3.96 lbs.                   |                                         |              |
|                            |                             |                                         |              |
| BACKPLATE DIMENSIONS:      | N/A                         |                                         |              |
| CANOPY CEILING DIMENSIONS: | N/A                         |                                         |              |
| GLASS/SHADE DIMENSIONS:    | 4.52" H x 7.28" L x 4.52" D |                                         |              |
| GLASS/SHADE MATERIAL:      | Glass                       |                                         |              |
| GLASS/SHADE TYPE:          | Seedy                       |                                         |              |
| GLASS/SHADE COLOR:         | Clear                       |                                         |              |
|                            |                             |                                         |              |
| WARRANTY:                  | 10-Year limited warranty    |                                         |              |
| UL/ETL CERTIFICATION:      | cETL/ETL                    |                                         |              |