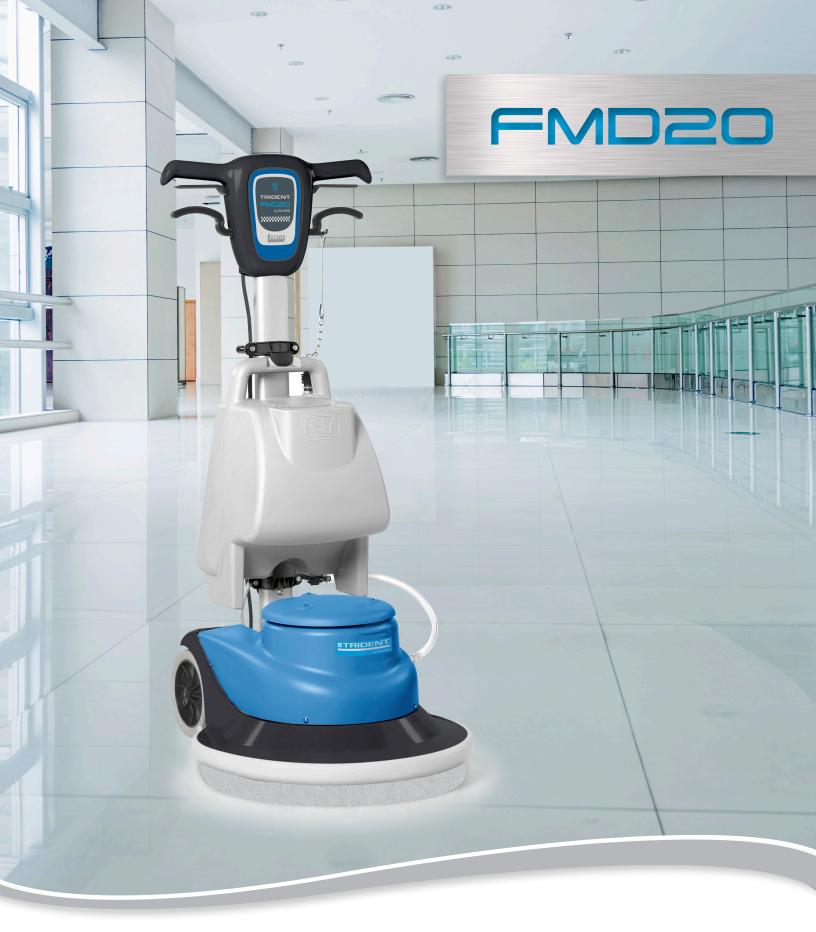

## FMD20

## Better Built. Better Equipment.

The FMD20 is particularly suitable for heavy-duty workloads. The brush head unit is made of steel and combines a high-powered motor with compact size.

It is a single disc machine, robust and easy to maintain. With a stainless steel frame and PPL coating, it combines efficiency and versatility together with modern ergonomics. The FMD20 is equipped with a new nylon gear box for long life, high reliability and quiet operation. The removable power cable makes transport and maintenance easier.

Contents

1 - Machine 1 - Solution Tank 1 - Pad Holder 1 - 50 Ft. Cord 1 - Owners Kit

Safety system requires machine activation by simultaneous pressure of the handlebar levers and button. When the levers are released the FMD20 stops.

Easy-to-remove solution tank simplifies refills and clean-up.

PO Box 909 St. Joseph, MO 64502 www.hillyard.com

LIT-FMD20-0118