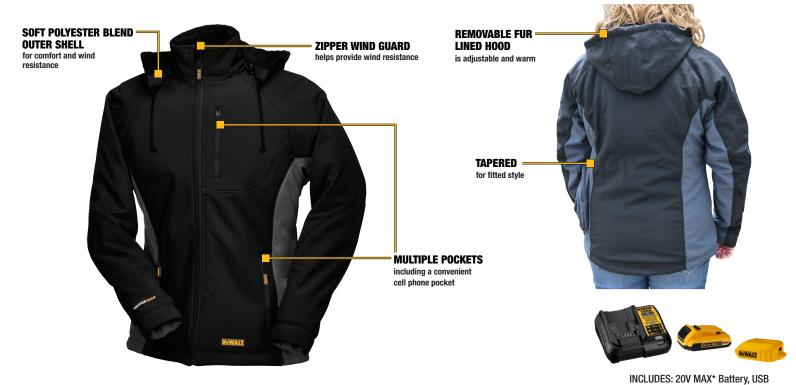

## DCHJ066 WOMEN'S SOFT SHELL

The DEWALT® DCHJ066C1 Heated Jacket can provide hours of core body warmth and continuous heat. This jacket features 4 Core Heating Zones and 3 temperatures. The outer shell is wind and water resistant while the lining is a soft and comfortable faux fur. The included USB power adapter can be used to charge your portable accessories.