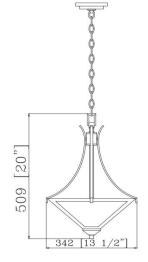

## **SPECIFICATIONS**

| MOUNTING:                 | Pendant                     | LED BRIGHTNESS (LUMENS):                | N/A |
|---------------------------|-----------------------------|-----------------------------------------|-----|
| SLOPED CEILING ADAPTABLE: | N/A                         | LED COLOR CORRELATED TEMPERATURE (CCT): | N/A |
| LAMP TYPE 1:              | 2 lamps Medium              | LED COLOR RENDERING INDEX (CRI):        | N/A |
| BULB INCLUDED:            | N/A                         | LED EFFICACY:                           | N/A |
| WATTS PER BULB:           | N/A                         | LED AVERAGE RATED LIFE:                 | N/A |
| TOTAL WATTAGE:            | N/A                         |                                         |     |
| DIMMABLE:                 | Yes                         | ENERGY EFFICIENT:                       | No  |
| MATERIAL CONSTRUCTION:    | Steel                       | LIGHTING AMPS:                          | N/A |
| ASSEMBLED DIMENSIONS:     | 20" H x   3.5" L x   3.5" D | VOLTAGE:                                | N/A |
| WEIGHT:                   | N/A                         |                                         |     |
|                           |                             |                                         |     |
| BACKPLATE DIMENSIONS:     | N/A                         |                                         |     |
| CANOPY/PLATE DIMENSIONS:  | N/A                         |                                         |     |
| GLASS/SHADE DIMENSIONS:   | N/A                         |                                         |     |
| GLASS/SHADE MATERIAL:     |                             |                                         |     |
| GLASS/SHADE TYPE:         | N/A                         |                                         |     |
| GLASS/SHADE COLOR:        | N/A                         |                                         |     |
|                           |                             |                                         |     |