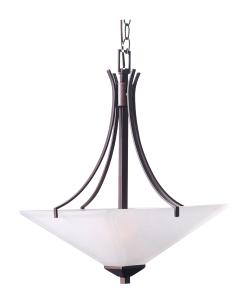

## Torino 2-Light Pendant Brushed Bronze

## **SPECIFICATIONS**

| MOUNTING:                 | Pendant                     | LED BRIGHTNESS (LUMENS):                | N/A |
|---------------------------|-----------------------------|-----------------------------------------|-----|
| SLOPED CEILING ADAPTABLE: | N/A                         | LED COLOR CORRELATED TEMPERATURE (CCT): | N/A |
| LAMP TYPE 1:              | 2 lamps Medium              | LED COLOR RENDERING INDEX (CRI):        | N/A |
| BULB INCLUDED:            | N/A                         | LED EFFICACY:                           | N/A |
| WATTS PER BULB:           | N/A                         | LED AVERAGE RATED LIFE:                 | N/A |
| TOTAL WATTAGE:            | N/A                         |                                         |     |
| DIMMABLE:                 | Yes                         | ENERGY EFFICIENT:                       | No  |
| MATERIAL CONSTRUCTION:    | Steel                       | LIGHTING AMPS:                          | N/A |
| ASSEMBLED DIMENSIONS:     | 20" H x   3.5" L x   3.5" D | VOLTAGE:                                | N/A |
| WEIGHT:                   | N/A                         |                                         |     |
|                           |                             |                                         |     |
| BACKPLATE DIMENSIONS:     | N/A                         |                                         |     |
| CANOPY/PLATE DIMENSIONS:  | N/A                         |                                         |     |
| GLASS/SHADE DIMENSIONS:   | N/A                         |                                         |     |
| GLASS/SHADE MATERIAL:     |                             |                                         |     |
| GLASS/SHADE TYPE:         | N/A                         |                                         |     |
| GLASS/SHADE COLOR:        | N/A                         |                                         |     |
|                           |                             |                                         |     |