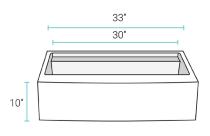

18G stainless steel
- Easy-to-clean, rounded corners
- Accessory ledge
- Sound absorbing pads
- Cross breaks for complete drainage
- 10" Basin depth

### Installation:

- Farmhouse

# Colors & Finishes:

Stainless Steel: SM-KS780

### Specifications:

- N.W: 26.8 lb.

- L: 33" x W: 22" x H: 10"

## Included Parts:

- Farmhouse Workstation Sink: SM-KS780
- Slotted Drain: SM-KD788
- Cutting Board: SM-KA796
- Colander: SM-KA790

# Compatible Parts (sold separately):

- 3-Bowl Serving Board: SM-KD791
- 6-Bowl Serving Board: SM-KD792
- Flatform with Mixing Bowl & Colander Set: SM-KD793
- Utensil Holder: SM-KD794
- Mixing Bowl & Colander Set: SM-KD795
- Swiss Madison Roll-Up Grid\*
- Swiss Madison Kitchen Sink Drain\*
- Swiss Madison Kitchen Sink Faucet\*
- \* Color and style options available