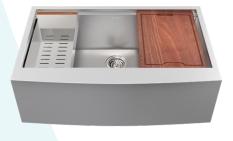

# **Rivage** Farmhouse Kitchen Workstation Sink SM-KS780

#### Features:

- Durable, 18G stainless steel
- Easy-to-clean, rounded corners
- Accessory ledge
- Sound absorbing pads
- Cross breaks for complete drainage
- 10" Basin depth

## Included Parts:

- Farmhouse Workstation Sink: SM-KS780
- Slotted Drain: SM-KD788
- Cutting Board: SM-KA796
- Colander: SM-KA790