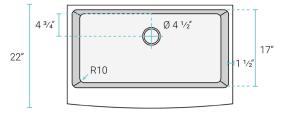

G stainless steel
- Easy-to-clean, rounded corners
- Accessory ledge
- Sound absorbing pads
- Cross breaks for complete drainage
- 10" Basin depth

### Installation:

- Farmhouse

# Colors & Finishes:

Stainless Steel: SM-KS780

### Specifications:

- N.W: 26.8 lb.

- L: 33" x W: 22" x H: 10"

## Included Parts:

- Farmhouse Workstation Sink: SM-KS780
- Slotted Drain: SM-KD788
- Cutting Board: SM-KA796
- Colander: SM-KA790

# Compatible Parts (sold separately):

- 3-Bowl Serving Board: SM-KD791
- 6-Bowl Serving Board: SM-KD792
- Flatform with Mixing Bowl & Colander Set: SM-KD793
- Utensil Holder: SM-KD794
- Mixing Bowl & Colander Set: SM-KD795
- Swiss Madison Roll-Up Grid\*
- Swiss Madison Kitchen Sink Drain\*
- Swiss Madison Kitchen Sink Faucet\*
- \* Color and style options available