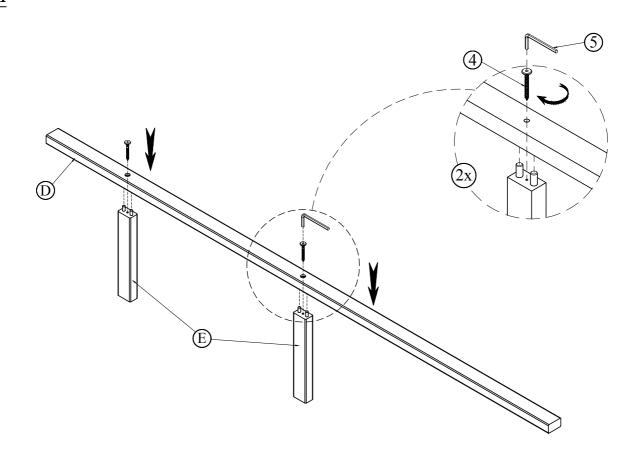

## STEP 4

### **BOX #3**

C. SIDERAILS 2 PCS D. CENTER SUPPORT 1 PC E. LEG SUPPORTS 2 PCS

## HARDWARE KIT PACKED IN BOX # 2

| 1 | ALLEN BOLT (8x20mm)  |                       | 4 PCS  |
|---|----------------------|-----------------------|--------|
| 2 | ALLEN BOLT (8x40mm)  | 3                     | 4 PCS  |
| 3 | FLAT WASHER (M8)     | 0                     | 8 PCS  |
| 4 | ALLEN SCREW (6x50mm) | Managana and a second | 2 PCS  |
| 5 | ALLEN KEY            |                       | 1 PC   |
| 6 | WOOD SCREW (4x25mm)  | © June                | 39 PCS |