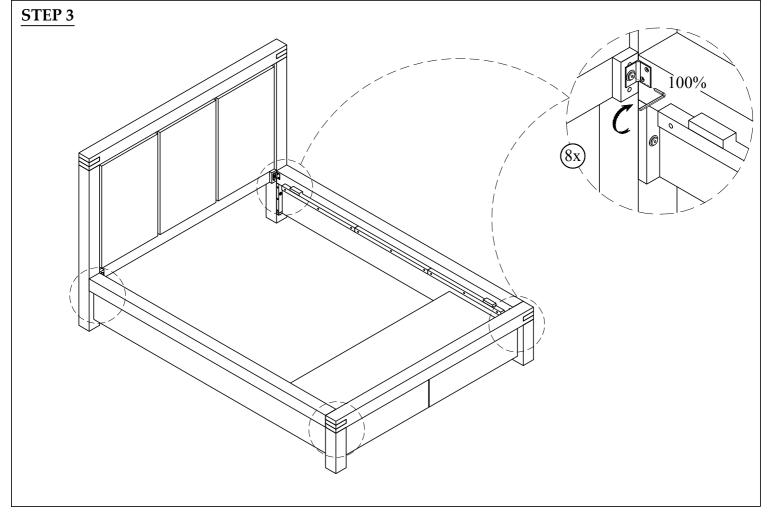

## ASSEMBLY INSTRUCTIONS



### **BOX #1**

1 PC A. HEADBOARD



#### **BOX #2**

B. FOOTBOARD 1 PC



### **BOX #3**

C. SIDERAILS 2 PCS D. CENTER SUPPORT 1 PC E. LEG SUPPORTS 2 PCS



#### **BOX #4**

F. SLAT ROLL 1 SET



## **FULLY ASSEMBLED**



## HARDWARE KIT PACKED IN BOX # 2

| 1 | ALLEN BOLT (8x20mm)  |                       | 4 PCS  |
|---|----------------------|-----------------------|--------|
| 2 | ALLEN BOLT (8x40mm)  | 3                     | 4 PCS  |
| 3 | FLAT WASHER (M8)     | 0                     | 8 PCS  |
| 4 | ALLEN SCREW (6x50mm) | Managana and a second | 2 PCS  |
| 5 | ALLEN KEY            |                       | 1 PC   |
| 6 | WOOD SCREW (4x25mm)  | © June                | 39 PCS |





ASSEMBLY INSTRUCTIONS







ASSEMBLY INSTRUCTIONS



## STEP 4



# STEP 5



**ASSEMBLY INSTRUCTIONS** 



## STEP 6



## STEP 7



## STEP 8



## ASSEMBLY COMPLETE

#### INSTRUCTIONS FOR ADJUSTING LEVELERS:

Position the bed in your space and locate the leveler under each leg support (E).

Turn the leveler counter-clockwise to extend and clockwise to retract it.

Adjust each leveler until each leg support is applying equal, upward pressure on the center slat.



#### **MAINTENANCE INSTRUCTIONS:**

- Periodically check all fittings and tighten if necessary, as they can loosen over time.
- Always remove box spring and mattress before moving the bed.
- Lift the bed when moving it. Dragging the bed can damage the center support.
- Readjust levelers after moving the bed.