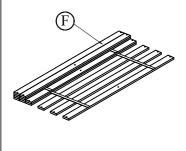

## ASSEMBLY INSTRUCTIONS



### **BOX #1**

1 PC A. HEADBOARD



#### **BOX #2**

B. FOOTBOARD 1 PC



### **BOX #3**

C. SIDERAILS 2 PCS D. CENTER SUPPORT 1 PC E. LEG SUPPORTS 2 PCS



#### **BOX #4**

F. SLAT ROLL 1 SET



## **FULLY ASSEMBLED**



## HARDWARE KIT PACKED IN BOX # 2

| 1 | ALLEN BOLT (8x20mm)  |                       | 4 PCS  |
|---|----------------------|-----------------------|--------|
| 2 | ALLEN BOLT (8x40mm)  | 3                     | 4 PCS  |
| 3 | FLAT WASHER (M8)     | 0                     | 8 PCS  |
| 4 | ALLEN SCREW (6x50mm) | Managana and a second | 2 PCS  |
| 5 | ALLEN KEY            |                       | 1 PC   |
| 6 | WOOD SCREW (4x25mm)  | © June                | 39 PCS |





ASSEMBLY INSTRUCTIONS







ASSEMBLY INSTRUCTIONS



## STEP 4



# STEP 5



**ASSEMBLY INSTRUCTIONS** 



## STEP 6



## STEP 7



## STEP 8



## ASSEMBLY COMPLETE

#### INSTRUCTIONS FOR ADJUSTING LEVELERS:

Position the bed in your space and locate the leveler under each leg support (E).

Tu