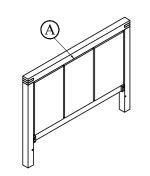

## ASSEMBLY INSTRUCTIONS



### **BOX #1**

1 PC A. HEADBOARD



#### **BOX #2**

B. FOOTBOARD 1 PC



### **BOX #3**

C. SIDERAILS 2 PCS D. CENTER SUPPORT 1 PC E. LEG SUPPORTS 2 PCS



#### **BOX #4**

F. SLAT ROLL 1 SET



## **FULLY ASSEMBLED**



## HARDWARE KIT PACKED IN BOX # 2

| 1 | ALLEN BOLT (8x20mm)  |                       | 4 PCS  |
|---|----------------------|-----------------------|--------|
| 2 | ALLEN BOLT (8x40mm)  | 3                     | 4 PCS  |
| 3 | FLAT WASHER (M8)     | 0                     | 8 PCS  |
| 4 | ALLEN SCREW (6x50mm) | Managana and a second | 2 PCS  |
| 5 | ALLEN KEY            |                       | 1 PC   |
| 6 | WOOD SCREW (4x25mm)  | © June                | 39 PCS |





ASSEMBLY INSTRUCTIONS







ASSEMBLY INSTRUCTIONS



## STEP 4



# STEP 5



**ASSEMBLY INSTRUCTIONS** 



## STEP 6



## STEP 7



##