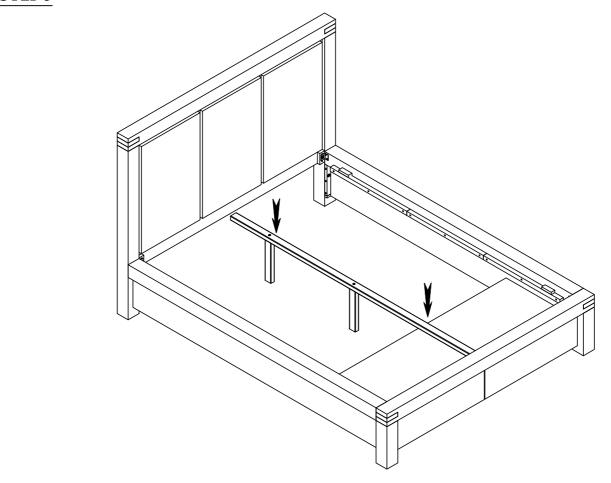

ASSEMBLY INSTRUCTIONS



### **BOX #1**

1 PC A. HEADBOARD



#### **BOX #2**

B. FOOTBOARD 1 PC



### **BOX #3**

C. SIDERAILS 2 PCS D. CENTER SUPPORT 1 PC E. LEG SUPPORTS 2 PCS



#### **BOX #4**

F. SLAT ROLL 1 SET



## **FULLY ASSEMBLED**



## HARDWARE KIT PACKED IN BOX # 2

| 1 | ALLEN BOLT (8x20mm)  |                       | 4 PCS  |
|---|----------------------|-----------------------|--------|
| 2 | ALLEN BOLT (8x40mm)  | 3                     | 4 PCS  |
| 3 | FLAT WASHER (M8)     | 0                     | 8 PCS  |
| 4 | ALLEN SCREW (6x50mm) | Managana and a second | 2 PCS  |
| 5 | ALLEN KEY            |                       | 1 PC   |
| 6 | WOOD SCREW (4x25mm)  | © June                | 39 PCS |





ASSEMBLY INSTRUCTIONS







ASSEMBLY INSTRUCTIONS



## STEP 4



# STEP 5



**ASSEMBLY INSTRUCTIONS** 



## STEP 6



## STEP 7



## STEP 8



## ASSEMBLY COMPLETE

#### INSTRUCTIONS FOR ADJUSTING LEVELERS:

Position the bed in your space and locate the leveler under each leg support (E).

Turn the leveler counter-clockwise to extend and clockwise to retract it.

Adjust each leveler until each leg support is applying equal, upward pressure on the center slat.



#### **MAINTENANCE INSTRUCTIONS:**

- Periodically check all fittings and tighten if necessary, as they can loosen over time.
- Always remove box spring and mattress before moving the bed.
- Lift the bed when moving it. Dragging the bed can damage the center support.
- Readjust levelers after moving the bed.