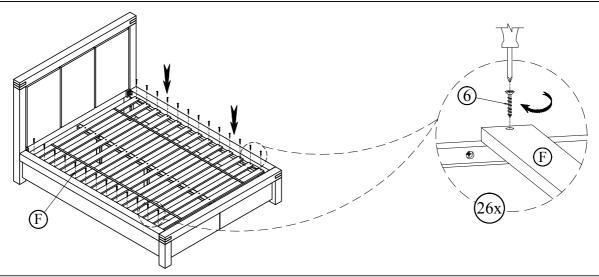

## STEP 6

#### **BOX #4**

F. SLAT ROLL 1 SET

## HARDWARE KIT PACKED IN BOX # 2

| 1 | ALLEN BOLT (8x20mm)  |                       | 4 PCS  |
|---|----------------------|-----------------------|--------|
| 2 | ALLEN BOLT (8x40mm)  | 3                     | 4 PCS  |
| 3 | FLAT WASHER (M8)     | 0                     | 8 PCS  |
| 4 | ALLEN SCREW (6x50mm) | Managana and a second | 2 PCS  |
| 5 | ALLEN KEY            |                       | 1 PC   |
| 6 | WOOD SCREW (4x25mm)  | © June                | 39 PCS |