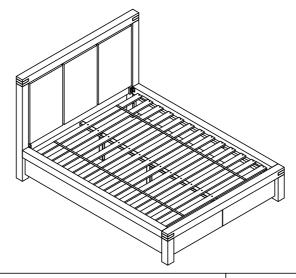

*BOX #2**

B. FOOTBOARD 1 PC



### **BOX #3**

C. SIDERAILS 2 PCS D. CENTER SUPPORT 1 PC E. LEG SUPPORTS 2 PCS



#### **BOX #4**

F. SLAT ROLL 1 SET



## **FULLY ASSEMBLED**



## HARDWARE KIT PACKED IN BOX # 2

| 1 | ALLEN BOLT (8x20mm)  |                       | 4 PCS  |
|---|----------------------|-----------------------|--------|
| 2 | ALLEN BOLT (8x40mm)  | 3                     | 4 PCS  |
| 3 | FLAT WASHER (M8)     | 0                     | 8 PCS  |
| 4 | ALLEN SCREW (6x50mm) | Managana and a second | 2 PCS  |
| 5 | ALLEN KEY            |                       | 1 PC   |
| 6 | WOOD SCREW (4x25mm)  | © June                | 39 PCS |





ASSEMBLY INSTRUCTIONS







ASSEMBLY INSTRUCTIONS



## STEP 4



# STEP 5



**ASSEMBLY INSTRUCTIONS** 



## STEP 6



## STEP 7



## STEP 8



## ASSEMBLY COMPLETE

#### INSTRUCTIONS FOR ADJUSTING LEVELERS:

Position the bed in your space and locate the leveler under each leg support (E).

Turn the leveler counter-clockwise to extend and clockwise to retract it.

Adjust each leveler until each leg support is applying equal, upward pressure on the center slat.



#### **MAINTENANCE INSTRUCTIONS:**

- Periodically check all fittings and tighten if necessary, as they can loosen over time.
- Always remove box spring and mattress before moving the bed.
- Lift the bed when moving it. Dragging the bed can damage the center support.
- Readjust levelers after moving the bed.