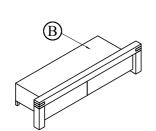

## ASSEMBLY INSTRUCTIONS



### **BOX #1**

1 PC A. HEADBOARD



#### **BOX #2**

B. FOOTBOARD 1 PC



### **BOX #3**

C. SIDERAILS 2 PCS D. CENTER SUPPORT 1 PC E. LEG SUPPORTS 2 PCS



#### **BOX #4**

F. SLAT ROLL 1 SET



## **FULLY ASSEMBLED**



## HARDWARE KIT PACKED IN BOX # 2

| 1 | ALLEN BOLT (8x20mm)  |                       | 4 PCS  |
|---|----------------------|-----------------------|--------|
| 2 | ALLEN BOLT (8x40mm)  | 3                     | 4 PCS  |
| 3 | FLAT WASHER (M8)     | 0                     | 8 PCS  |
| 4 | ALLEN SCREW (6x50mm) | Managana and a second | 2 PCS  |
| 5 | ALLEN KEY            |                       | 1 PC   |
| 6 | WOOD SCREW (4x25mm)  | © June                | 39 PCS |





ASSEMBLY INSTRUCTIONS







ASSEMBLY INSTRUCTIONS



## STEP 4



# STEP 5



**ASSEMBLY INSTRUCTIONS** 



## STEP 6



## STEP 7



## STEP 8



## ASSEMBLY COMPLETE

#### I