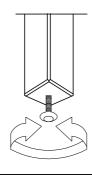

#### INSTRUCTIONS FOR ADJUSTING LEVELERS:

Position the bed in your space and locate the leveler under each leg support (E).

Turn the leveler counter-clockwise to extend and clockwise to retract it.

Adjust each leveler until each leg support is applying equal, upward pressure on the center slat.