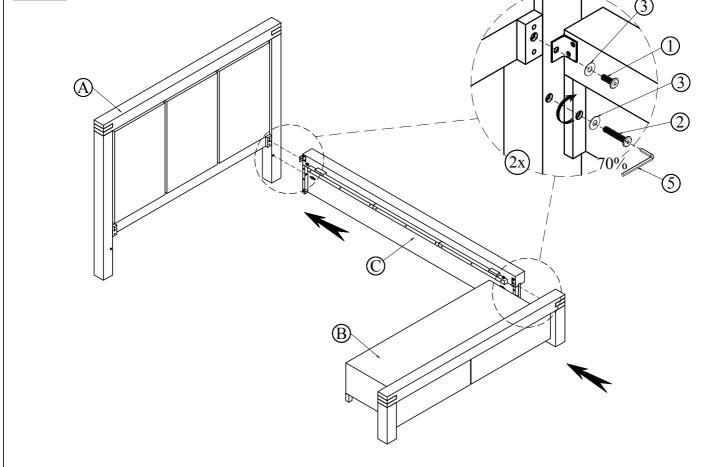

## ASSEMBLY INSTRUCTIONS



### **BOX #1**

1 PC A. HEADBOARD



#### **BOX #2**

B. FOOTBOARD 1 PC



### **BOX #3**

C. SIDERAILS 2 PCS D. CENTER SUPPORT 1 PC E. LEG SUPPORTS 2 PCS



#### **BOX #4**

F. SLAT ROLL 1 SET



## **FULLY ASSEMBLED**



## HARDWARE KIT PACKED IN BOX # 2

| 1 | ALLEN BOLT (8x20mm)  |                       | 4 PCS  |
|---|----------------------|-----------------------|--------|
| 2 | ALLEN BOLT (8x40mm)  | 3                     | 4 PCS  |
| 3 | FLAT WASHER (M8)     | 0                     | 8 PCS  |
| 4 | ALLEN SCREW (6x50mm) | Managana and a second | 2 PCS  |
| 5 | ALLEN KEY            |                       | 1 PC   |
| 6 | WOOD SCREW (4x25mm)  | © June                | 39 PCS |





ASSEMBLY INSTRUCTIONS







ASSEMBLY INSTRUCTIONS



## STEP 4



# STEP 5



**ASSEMBLY INSTRUCTIONS** 



## STEP 6



## STEP 7



## STEP 8



## ASSEMBLY COMPLETE

#### INSTRUCTIONS FOR ADJUSTING LEVELERS:

Position the bed in your space and locate the leveler under each leg support (E).

Turn the leveler counter-clockwise to extend and clockwise to retract it.

Adjust each leveler until each leg support is applying equal, upward pressure on the center slat.



#### **MAINTENANCE INSTRUCTIONS:**

- Periodically check all fittings and tighten if necessary, as they can loosen over time.
- Always remove box spring and mattress before moving the bed.
- Lift the bed when moving it. Dragging the bed can damage the center support.
- Readjust levelers after moving the bed.