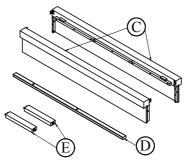

## ASSEMBLY INSTRUCTIONS



### **BOX #1**

1 PC A. HEADBOARD



#### **BOX #2**

B. FOOTBOARD 1 PC



### **BOX #3**

C. SIDERAILS 2 PCS D. CENTER SUPPORT 1 PC E. LEG SUPPORTS 2 PCS



#### **BOX #4**

F. SLAT ROLL 1 SET



## **FULLY ASSEMBLED**



## HARDWARE KIT PACKED IN BOX # 2

| 1 | ALLEN BOLT (8x20mm)  |                       | 4 PCS  |
|---|----------------------|-----------------------|--------|
| 2 | ALLEN BOLT (8x40mm)  | 3                     | 4 PCS  |
| 3 | FLAT WASHER (M8)     | 0                     | 8 PCS  |
| 4 | ALLEN SCREW (6x50mm) | Managana and a second | 2 PCS  |
| 5 | ALLEN KEY            |                       | 1 PC   |
| 6 | WOOD SCREW (4x25mm)  | © June                | 39 PCS |





ASSEMBLY INSTRUCTIONS







ASSEMBLY INSTRUCTIONS



## STEP 4



# STEP 5



**ASSEMBLY INSTRUCTIONS** 



## STEP 6



## STEP 7



## STEP 8



## ASSEMBLY COMPLETE

#### INSTRUCTIONS FOR ADJUSTING LEVELERS:

Position the bed in your space and locate the