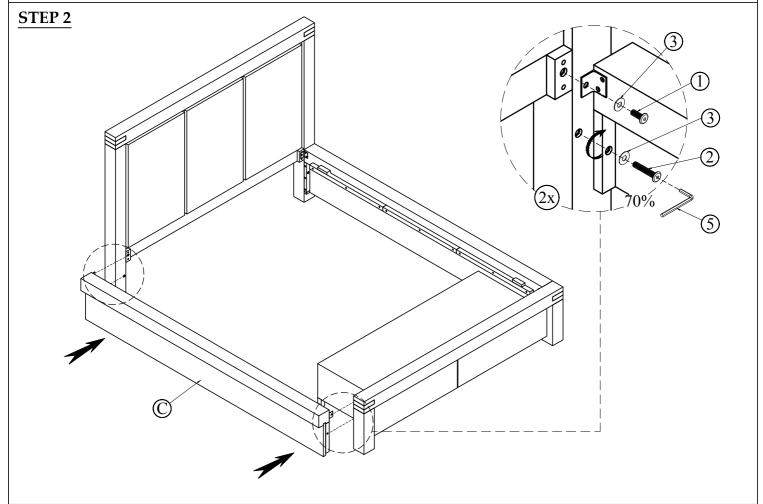

## ASSEMBLY INSTRUCTIONS



### **BOX #1**

1 PC A. HEADBOARD



#### **BOX #2**

B. FOOTBOARD 1 PC



### **BOX #3**

C. SIDERAILS 2 PCS D. CENTER SUPPORT 1 PC E. LEG SUPPORTS 2 PCS



#### **BOX #4**

F. SLAT ROLL 1 SET



## **FULLY ASSEMBLED**



## HARDWARE KIT PACKED IN BOX # 2

| 1 | ALLEN BOLT (8x20mm)  |                       | 4 PCS  |
|---|----------------------|-----------------------|--------|
| 2 | ALLEN BOLT (8x40mm)  | 3                     | 4 PCS  |
| 3 | FLAT WASHER (M8)     | 0                     | 8 PCS  |
| 4 | ALLEN SCREW (6x50mm) | Managana and a second | 2 PCS  |
| 5 | ALLEN KEY            |                       | 1 PC   |
| 6 | WOOD SCREW (4x25mm)  | © June                | 39 PCS |





ASSEMBLY INSTRUCTIONS







ASSEMBLY INSTRUCTIONS



## STEP 4



# STEP 5



**ASSEMBLY INSTRUCTIONS** 



## STEP 6



## STEP 7



## STEP 8



## ASSEMBLY COMPLETE

#### INSTRUCTIONS FOR ADJUSTING LEVELERS:

Position the bed in your space and locate the leveler under each leg support (E).

Turn the leveler counter-clockwise to extend and clockwise to retract it.

Adjust each leveler until each leg support is applying equal, upward pressure on the center slat.



#### **MAINTENANCE INSTRUCTIONS:**

- Periodically check all fittings and tighten if necessary, as they can loosen over time.
- Always remove box spring and mattress before moving the bed.
- Lift the bed when moving it. Dragging the bed can damage the center support.
- Readjust levelers after moving the bed.