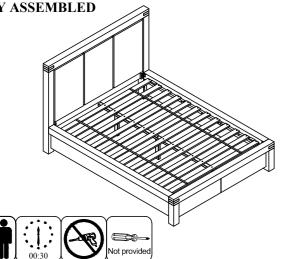

## ASSEMBLY INSTRUCTIONS



### **BOX #1**

1 PC A. HEADBOARD



#### **BOX #2**

B. FOOTBOARD 1 PC



### **BOX #3**

C. SIDERAILS 2 PCS D. CENTER SUPPORT 1 PC E. LEG SUPPORTS 2 PCS



#### **BOX #4**

F. SLAT ROLL 1 SET



## **FULLY ASSEMBLED**



## HARDWARE KIT PACKED IN BOX # 2

| 1 | ALLEN BOLT (8x20mm)  |                       | 4 PCS  |
|---|----------------------|-----------------------|--------|
| 2 | ALLEN BOLT (8x40mm)  | 3                     | 4 PCS  |
| 3 | FLAT WASHER (M8)     | 0                     | 8 PCS  |
| 4 | ALLEN SCREW (6x50mm) | Managana and a second | 2 PCS  |
| 5 | ALLEN KEY            |                       | 1 PC   |
| 6 | WOOD SCREW (4x25mm)  | © June                | 39 PCS |





ASSEMBLY INSTRUCTIONS







ASSEMBLY INSTRUCTIONS



## STEP 4



# STEP 5



**ASSEMBLY INSTRUCTIONS** 



## STEP 6



## STEP 7



## STEP 8



## ASSEMBLY COMPLETE

#### INSTRUCTIONS FOR ADJUSTING LEVELERS:

Position the bed in your space and locate the leveler under each leg support (E).

Turn the leveler counter-clo