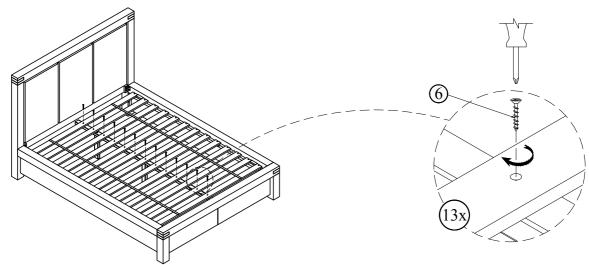

ARD



#### **BOX #2**

B. FOOTBOARD 1 PC



### **BOX #3**

C. SIDERAILS 2 PCS D. CENTER SUPPORT 1 PC E. LEG SUPPORTS 2 PCS



#### **BOX #4**

F. SLAT ROLL 1 SET



## **FULLY ASSEMBLED**



## HARDWARE KIT PACKED IN BOX # 2

| 1 | ALLEN BOLT (8x20mm)  |                       | 4 PCS  |
|---|----------------------|-----------------------|--------|
| 2 | ALLEN BOLT (8x40mm)  | 3                     | 4 PCS  |
| 3 | FLAT WASHER (M8)     | 0                     | 8 PCS  |
| 4 | ALLEN SCREW (6x50mm) | Managana and a second | 2 PCS  |
| 5 | ALLEN KEY            |                       | 1 PC   |
| 6 | WOOD SCREW (4x25mm)  | © June                | 39 PCS |





ASSEMBLY INSTRUCTIONS







ASSEMBLY INSTRUCTIONS



## STEP 4



# STEP 5



**ASSEMBLY INSTRUCTIONS** 



## STEP 6



## STEP 7



## STEP 8



## ASSEMBLY COMPLETE

#### INSTRUCTIONS FOR ADJUSTING LEVELERS:

Position the bed in your space and locate the leveler under each leg support (E).

Turn the leveler counter-clockwise to extend and clockwise to retract it.

Adjust each leveler until each leg support is applying equal, upward pressure on the center slat.



#### **MAINTENANCE INSTRUCTIONS:**

- Periodically check all fittings and tighten if necessary, as they can loosen over time.
- Always remove box spring and mattress before moving the bed.
- Lift the bed when moving it. Dragging the bed can damage the center support.
- Readjust levelers after moving the bed.