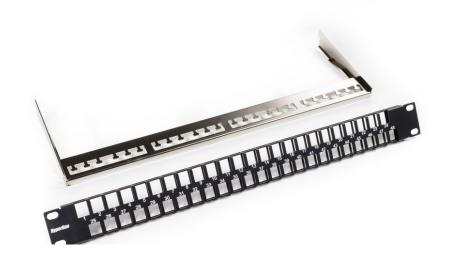

## Part no. PPBLHD-19-48S-BK-RM

High Density Blank Patch Panel with Rear Manager

## **PRODUCT CHARACTERISTICS**

• Modular patch panel 19 "48 ports, Flat Type, 1U, for unshielded modules (uses unshielded KJNE jacks), with rear Cable Organizer (without modules)