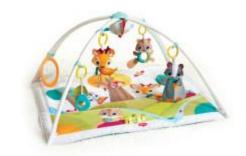

## Gymini Deluxe Activity Gym Play Mat

- Adjustable arches create a multi-mode activity mat
- Features 30 songs and 18 activities
- Take-Along bird toy with lights and music allow for on-the-go fun!
- Play mat is ideal for tummy time
- Mirror encourages self-recognition
- Easy grip teether included