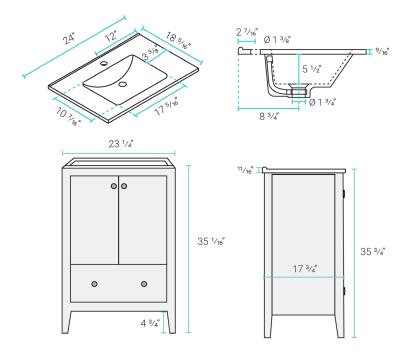

### Specifications:

- N.W: 100.3 lb.

- D: 18 <sup>5</sup>/<sub>16</sub>" x W: 24" x H: 35 <sup>3</sup>/<sub>4</sub>"

- Inner Sink: D: 10 <sup>7</sup>/<sub>16</sub>" x W: 17 <sup>5</sup>/<sub>16</sub>" x H: 5 <sup>1</sup>/<sub>2</sub>"

- Basin Depth: 5 1/2"

#### **Included Parts:**

- Freestanding Vanity: SM-BV412-C

- Vanity Top Sink: SM-BVP24