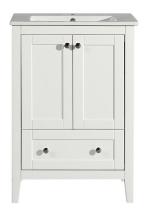

# Freestanding Vanity

SM-BV412

#### Features:

- Freestanding design
- Glazed ceramic, single sink
- Chrome-finish overflow
- Standard 1 3/8" faucet hole
- Standard 1 3/4" drain hole

#### Colors & Finishes:

■ White: SM-BV412