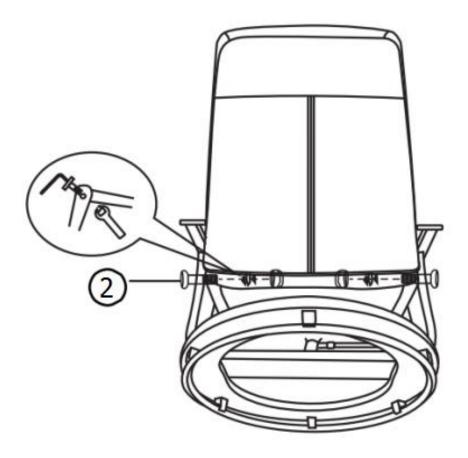

#### **STEP 1**

Align the Chair (A) to the Chair Base (B). Use Screws (4) to attach to the Chair Base (B). Use M8 Allen Key (8) to tighten.

STEP 2

Secure Chair (A) to the Chair Base (B) with Connector Pins and Nuts (2). Use M6 Allen Key (7) and Wrench (9) to tighten.