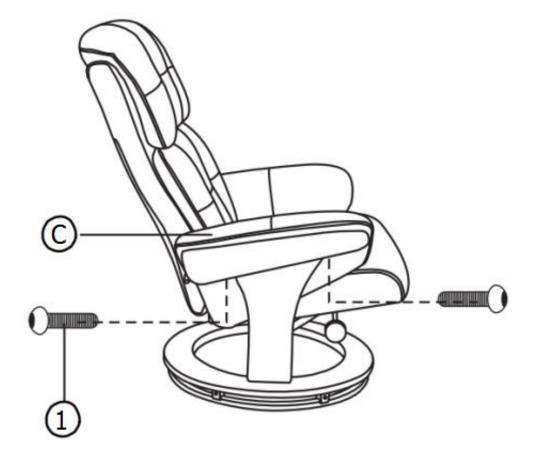

STEP 3

Attach left and right Armrests (C) to the Chair Base (B) with Screws (1). Use M6 Allen Key (7) to tighten.