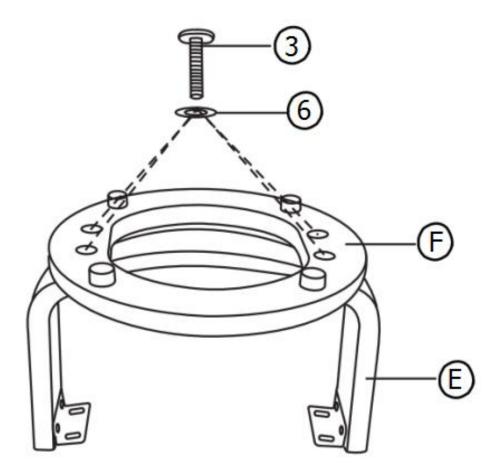

#### **OTTOMAN ASSEMBLY**

Attach Ottoman Base (F) to the U-board (E) with Screws (3) and Large Washers (6). Use M6 Allen Key (7) to tighten.

**STEP 5** 