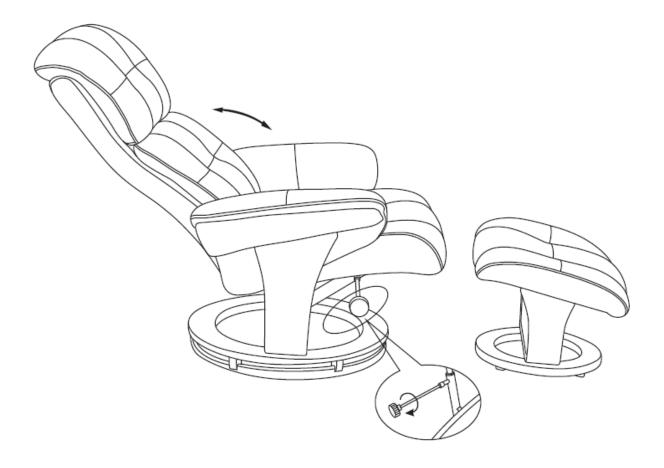

#### TO ADJUST TILT FUNCTION

While seated, reach underneath the right side of the recliner and turn the handle.

The recliner will tilt backward when you rotate the handle.

Rotate the handle until the desired angle is reached.