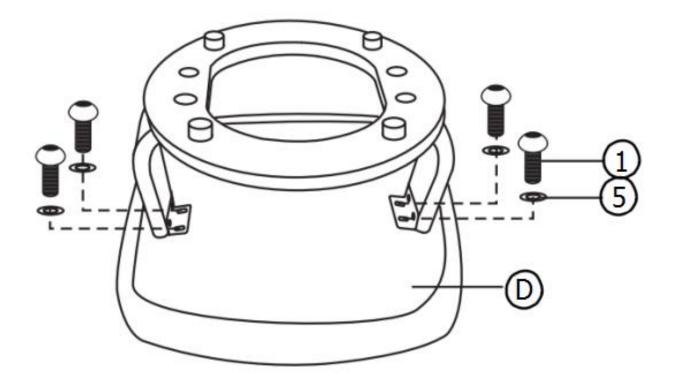

#### **OTTOMAN ASSEMBLY**

Attach Ottoman Cushion (D) to brackets on the U-Board (E) using Screws (1) and Small Washers (5). Use M6 Allen Key (7) to tighten.