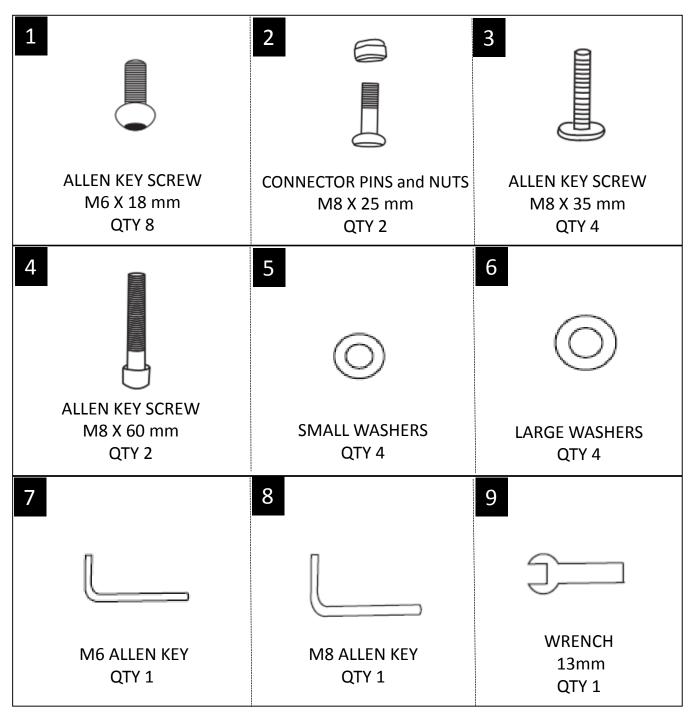

#### HARDWARE DESCRIPTION

**NEED HELP?** For help with assembly or if you are missing a part, Please call customer service at 1-866-518-0120 ext. 262 (9 am to 4 pm EST)

#### **STEP 1**

Align the Chair (A) to the Chair Base (B). Use Screws (4) to attach to the Chair Base (B). Use M8 Allen Key (8) to tighten.

STEP 2

Secure Chair (A) to the Chair Base (B) with Connector Pins and Nuts (2). Use M6 Allen Key (7) and Wrench (9) to tighten.

STEP 3

Attach left and right Armrests (C) to the Chair Base (B) with Screws (1). Use M6 Allen Key (7) to tighten.

#### **OTTOMAN ASSEMBLY**

Attach Ottoman Base (F) to the U-board (E) with Screws (3) and Large Washers (6). Use M6 Allen Key (7) to tighten.

**STEP 5** 

#### **OTTOMAN ASSEMBLY**

Attach Ottoman Cushion (D) to brackets on the U-Board (E) using Screws (1) and Small Washers (5). Use M6 Allen Key (7) to tighten.