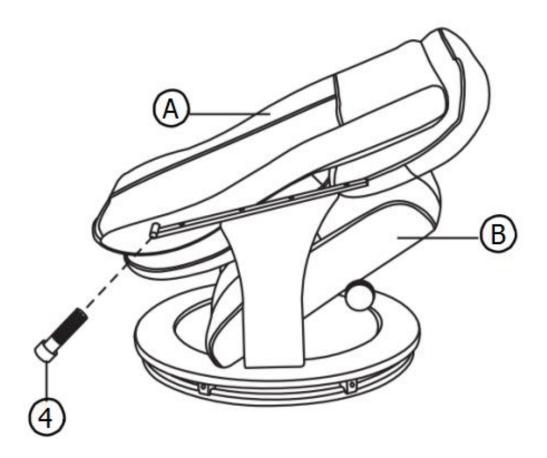

#### **STEP 1**

Align the Chair (A) to the Chair Base (B). Use Screws (4) to attach to the Chair Base (B). Use M8 Allen Key (8) to tighten.

STEP 2

Secure Chair (A) to the Chair Base (B) with Connector Pins and Nuts (2). Use M6 Allen Key (7) and Wrench (9) to tighten.