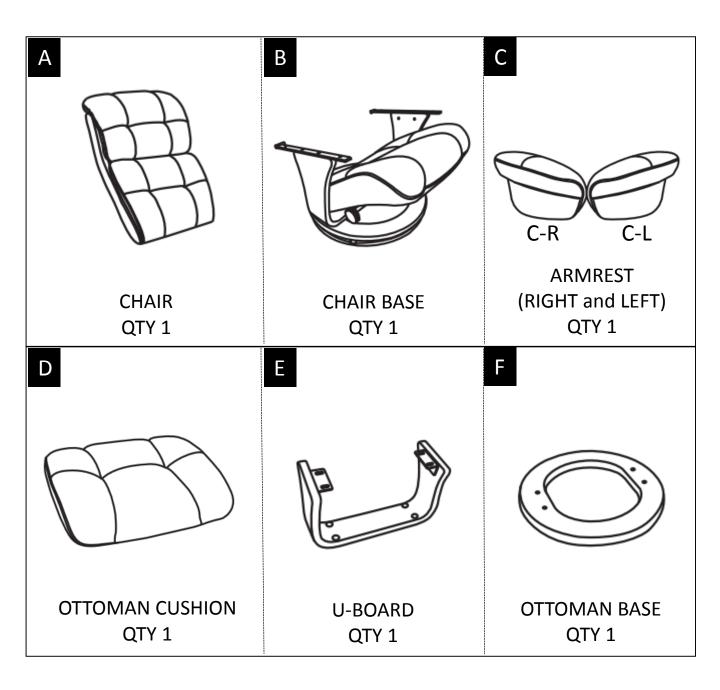

#### PARTS DESCRIPTION

**NEED HELP?** For help with assembly or if you are missing a part, Please call customer service at 1-866-518-0120 ext. 262 (9 am to 4 pm EST)

#### **STEP 1**

Align the Chair (A) to the Chair Base (B). Use Screws (4) to attach to the Chair Base (B). Use M8 Allen Key (8) to tighten.

STEP 2

Secure Chair (A) to the Chair Base (B) with Connector Pins and Nuts (2). Use M6 Allen Key (7) and Wrench (9) to tighten.

STEP 3

Attach left and right Armrests (C) to the Chair Base (B) with Screws (1). Use M6 Allen Key (7) to tighten.

#### **STEP 4**

#### **OTTOMAN ASSEMBLY**

Attach Ottoman Base (F) to the U-board (E) with Screws (3) and Large Washers (6). Use M6 Allen Key (7) to tighten.

**STEP 5** 

#### **OTTOMAN ASSEMBLY**

Attach Ottoman Cushion (D) to brackets on the U-Board (E) using Screws (1) and Small Washers (5). Use M6 Allen Key (7) to tighten.