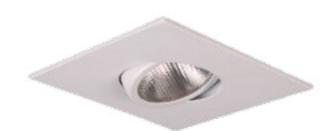

## 4" Round Gimbal Square Trim

## **Product Description**

Add a little style to your room with this four-inch round gimbal square trim with 30 degree tilt allowing you aim the light where you need it. This is ideal for task and accent lighting. Available in black, white, nickel and oil rubbed bronze