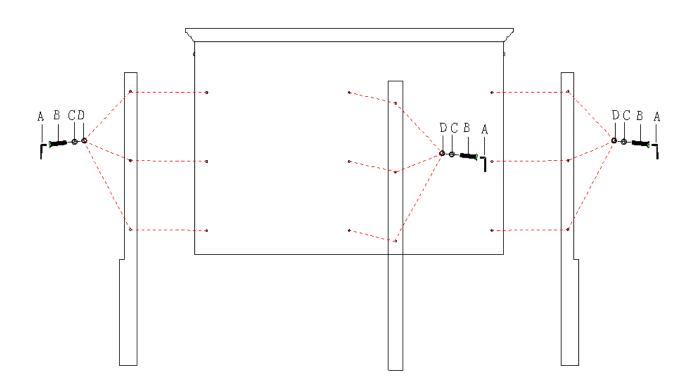

| NO. | HARDWARE LIST |              | Q'TY |
|-----|---------------|--------------|------|
| Α   |               | ALLEN WRENCH | 1    |
| В   |               | BOLT         | 9    |
| С   | $\bigcirc$    | LOCK WASHER  | 9    |
| D   | 0             | FLAT WASHER  | 9    |

## Assembly steps:

Attach side posts to each side of back, using bolts (B), flat washers (D) and lock washers (C). Secure bolts (B) by allen wrench (A). Then attach and secure the middle post to center of back in the same way.