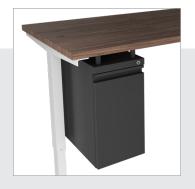

## Hanging

- · Add storage to adjustable height desks or open desk
- Includes 1" & 2" spacers which allow mounting to a variety of adjustable height table base
- Designed to attach under a worksurface