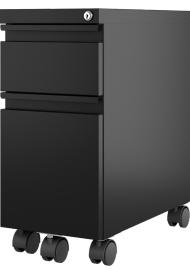

# **MOBILE & HANGING ZIP PEDESTALS WITH FULL WIDTH PULL**

#### Mobile

- 4 swivel casters, 2 locking and 2 non-locking
- Easy to "zip" around thanks to a lightweight design
- 5th wheel eliminates the need for extra counterweight
- · Available with a standard or hidden drawer

### **FINISHES**

Black

Arctic Silver