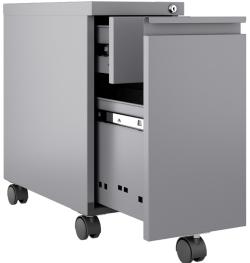

# **MOBILE & HANGING ZIP PEDESTALS WITH FULL WIDTH PULL**

#### Mobile

- 4 swivel casters, 2 locking and 2 non-locking
- Easy to "zip" around thanks to a lightweight design
- 5th wheel eliminates the need for extra counterweight
- · Available with a standard or hidden drawer

### **DIMENSIONS**

- Box/File 19.88"D x 21.75"H x 10"W
- Hidden Drawer 19.88"D x 21.75"H x 10"W
- Hidden Drawer 19.88"D x 19.21"H x 10"W