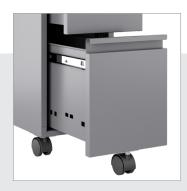

#### Mobile

- 4 swivel casters, 2 locking and 2 non-locking
- Easy to "zip" around thanks to a lightweight design
- 5th wheel eliminates the need for extra counterweight
- · Available with a standard or hidden drawer

### **DIMENSIONS**

- Box/File 19.88"D x 21.75"H x 10"W
- Hidden Drawer 19.88"D x 21.75"H x 10"W
- Hidden Drawer 19.88"D x 19.21"H x 10"W