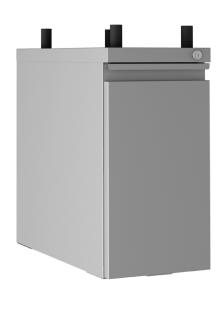

# **MOBILE & HANGING ZIP PEDESTALS WITH FULL WIDTH PULL**

### **DIMENSIONS**

- Box/File 19.88"D x 21.75"H x 10"W
- Hidden Drawer 19.88"D x 21.75"H x 10"W
- Hidden Drawer 19.88"D x 19.21"H x 10"W

### **FINISHES**

Black

Arctic Silver