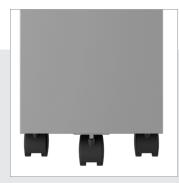

#### Mobile

- 4 swivel casters, 2 locking and 2 non-locking
- Easy to "zip" around thanks to a lightweight design
- 5th wheel eliminates the need for extra counterweight
- · Available with a standard or hidden drawer

### **DIMENSIONS**

- Box/File 19.88"D x 21.75"H x 10"W
- Hidden Drawer 19.88"D x 21.75"H x 10"W
- Hidden Drawer 19.88"D x 19.21"H x 10"W