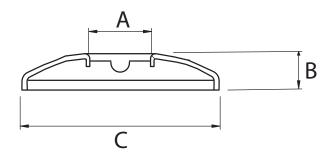

## **Dimensions and Product Offering**

| PART NO. | IPS SIZE | Α        | В     | С       |
|----------|----------|----------|-------|---------|
| E02050   | 1/2"     | 27/32"   | 3/8″  | 2-1/2"  |
| E02375   | 3/8″     | 11/16"   | 3/8″  | 2-1/2"  |
| E02075   | 3/4"     | 1-1/16"  | 7/16" | 2-1/2"  |
| E02150   | 1-1/2"   | 1-15/16" | 7/16" | 3″      |
| E02152   | 1-1/2"   | 1-15/16" | 7/8″  | 3-1/2"" |
| E02200   | 2"       | 2-3/8"   | 7/16" | 3-1/2"  |