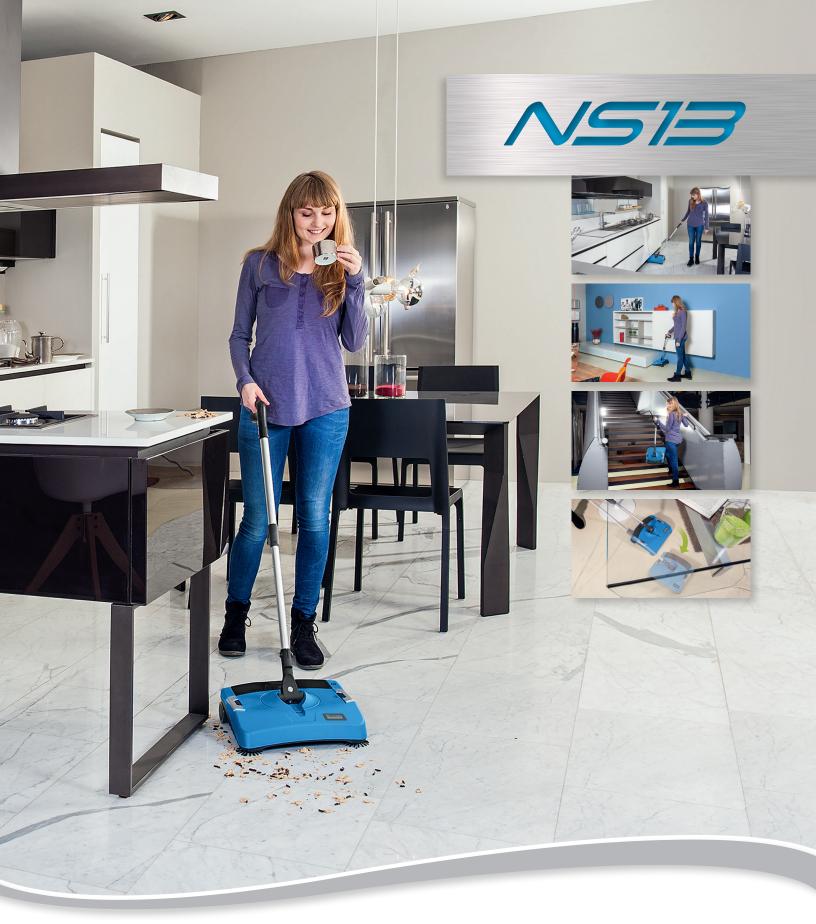

## **Cordless Power Sweeper**

The NS13 cordless power sweeper by Hillyard replaces the manual broom/sweep. No more bending down or struggling to pick up dirt! The NS13 is more ergonomic and comfortable than most vacuum cleaners, and there are no cords to get in your way. Maximum freedom, maximum results.