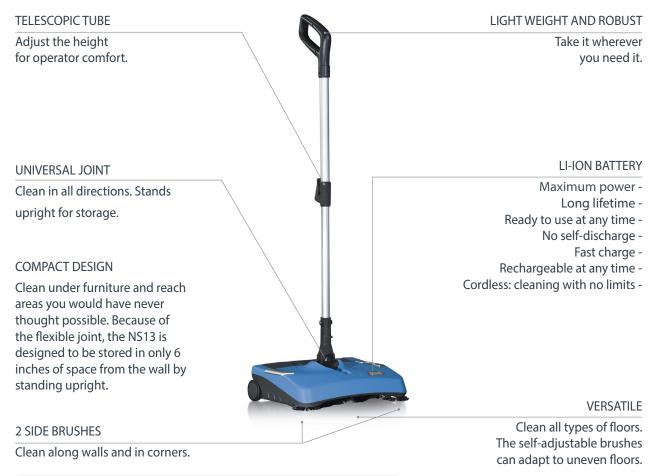

## **Cordless Power Sweeper**

The NS13 cordless power sweeper by Hillyard replaces the manual broom/sweep. No more bending down or struggling to pick up dirt! The NS13 is more ergonomic and comfortable than most vacuum cleaners, and there are no cords to get in your way. Maximum freedom, maximum results.

1 - Machine

1 - Battery

1 - Charger

| Specifications                      |           | NS13             |
|-------------------------------------|-----------|------------------|
| Hillyard Item Number                |           | HIL56000         |
| Working Width With Side Brushes     | In        | 13               |
| Main Cylindrical Brush              | In        | 10               |
| Side Brushes                        | (No.) In  | (2) 3            |
| Power Supply                        | V         | 10.8             |
| Battery                             | -         | Li-ion           |
| Debris Hopper Capacity              | Cu. In    | 115              |
| Handle Height (Max)                 | In        | 43.3             |
| Battery Autonomy (Run-Time)         | Up To Min | 40               |
| Machine Weight (With Battery)       | Lb        | 6.17             |
| Charging Time (100%)                | Min       | 90               |
| Machine Dimensions (L, H, W)        | In        | 12.2, 43.3, 14.5 |
| Replacement Battery                 |           | HIL224073        |
| Replacement Main Cyclindrical Brush |           | HIL439609        |
| Replacement Side Brushes (Pk. 2)    |           | HIL439610        |
|                                     |           |                  |