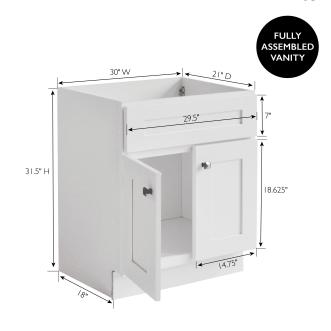

## **SPECIFICATIONS**

MATERIAL CONSTRUCTION: Wood

ASSEMBLY REQUIRED: No

TOOLS NEEDED FOR ASSEMBLY: Phillips Screwdriver,

Rubber Mallet, Wood Glue

ASSEMBLED DIMENSIONS: 31.5" H × 30" L × 21.73" D

ASSEMBLED WEIGHT: 56 lbs.