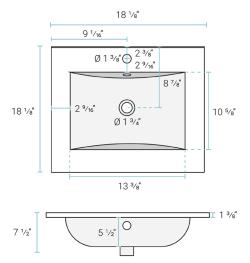

### Specifications:

- N.W: 19.84 lb.

- L: 18 <sup>1</sup>/<sub>8</sub>" x W: 18 <sup>1</sup>/<sub>8</sub>" x H: 7 <sup>1</sup>/<sub>2</sub>"

- Inner Sink: 13 3/8" x W: 10 5/8" x H 5 1/2"

- Basin Depth: 5 1/2"